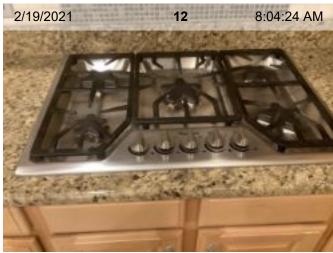

Refrigerator | Kitchenaid | Serial number

Range/Cooktop/Oven | Thermador | Overview

Range/Cooktop/Oven | Thermador | Serial #

Range/Cooktop/Oven | Thermador | Interior

Range/Cooktop/Oven | GE | Overview

Range/Cooktop/Oven | GE | Serial #