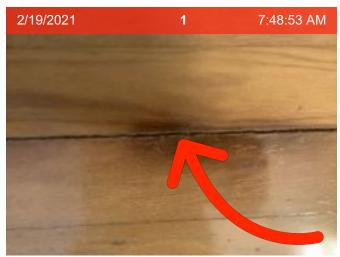

### **Entry Photos**

**Floors** 

Floors | Gap in flooring.

**Light Fixtures** 

Walls/Paint

Walls/Paint | Cracks in texture

**Windows** 