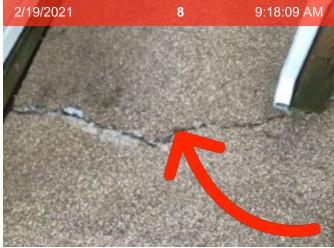

Floors Gap in flooring.

Rear Exterior Downspout/Splash Blocks Lower elbow and splash block missing

Porch/Patio/Deck Crack.

Bathroom 2
Ceiling
Slight separation of wall and celing (see closeup).

**Bathroom 3** *Light Fixtures*Bulb is missing

**Living Room** *Light Fixtures*Missing globe

**Living Room** *Floors*Gap in flooring.

Rear Exterior
Downspout/Splash
Blocks
Lower elbow and
splash block
missing

Rear Exterior
Porch/Patio/Deck
Crack.

**Window Screens** 

**Window Screens** 

**Window Screens** 

**Window Screens** 

Porch/Patio/Deck

Porch/Patio/Deck | Crack.

Porch/Patio/Deck

**Rear Door** 