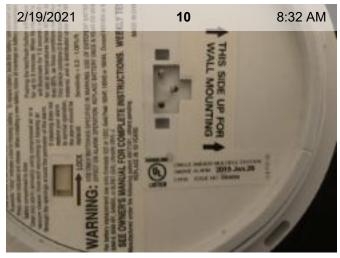

**Ceiling** | Slight separation of wall and celing (see closeup).

**Light Fixtures** 

Closets

Closets Stairs

Stairs Stairs

Wireless Carbon Monoxide Alarm

**Wireless Carbon Monoxide Alarm** 

Wired Smoke Alarm (mfd 1/2015) | Smoke test: Passed | Alarm in place (on ceiling or wall)

Wired Smoke Alarm (mfd 1/2015) | Smoke test: Passed | Close-up of printed manufacture date

Wired Smoke Alarm (mfd 1/2015) | Smoke test: Passed | Alarm in place (on ceiling or wall)

Wired Smoke Alarm (mfd 1/2015) | Smoke test: Passed | Close-up of printed manufacture date