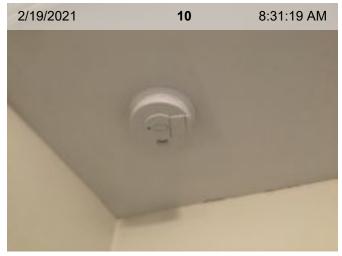

**Ceiling** | Slight separation of wall and celing (see closeup).

**Light Fixtures** 

Closets

Closets Stairs

Stairs Stairs

Wireless Carbon Monoxide Alarm

**Wireless Carbon Monoxide Alarm** 

Wired Smoke Alarm (mfd 1/2015) | Smoke test: Passed | Alarm in place (on ceiling or wall)