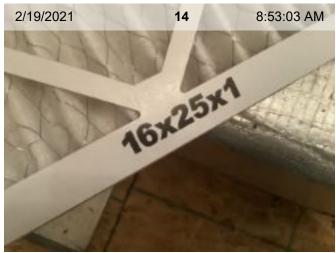

Overview Overview

Overview

16 x 25 x 1 Air Filter | Front

16 x 25 x 1 Air Filter | Back

16 x 25 x 1 Air Filter | Close-up of size/initials/date