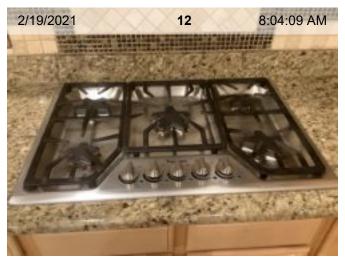

Refrigerator | Kitchenaid | Serial number

Range/Cooktop/Oven | Thermador | Overview

Range/Cooktop/Oven | Thermador | Serial #

Range/Cooktop/Oven | Thermador | Interior

Range/Cooktop/Oven | GE | Overview

Range/Cooktop/Oven | GE | Serial #