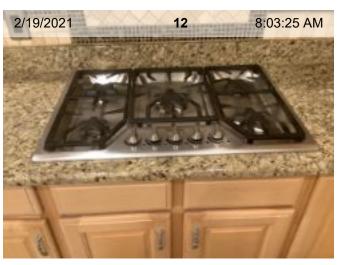

Refrigerator | Kitchenaid | Serial number

Range/Cooktop/Oven | Thermador | Overview

Range/Cooktop/Oven | Thermador | Serial #

Range/Cooktop/Oven | Thermador | Interior

Range/Cooktop/Oven | GE | Overview

Range/Cooktop/Oven | GE | Serial #