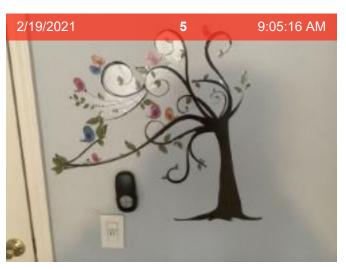

### **Bedroom 5 Photos**

2/19/2021 **2** 8:36:51 AM

Ceiling

Ceiling | Stickers on ceiling.

**Ceiling Fan** 

Walls/Paint

Walls/Paint | Stickers on wall.

Outlet/Switch Covers | Knobs missing.