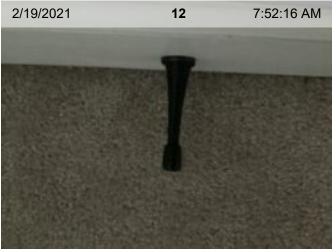

Entry
Door Stop
Doorstop missing,
area not
appropriate for wall
plate or standard
doorstop

**Entry** *Floors*Gap in flooring.

Entry
Walls/Paint
Cracks in texture

Front Exterior
Downspout/Splash
Blocks
Splash block is
missing.