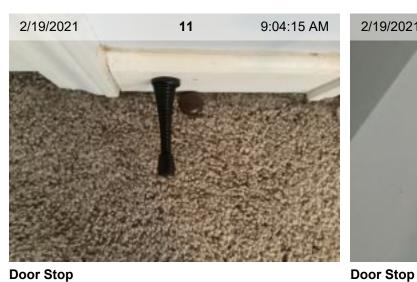

Entry
Door Stop
Doorstop missing,
area not
appropriate for wall
plate or standard
doorstop

**Entry** *Floors*Gap in flooring.

Entry
Walls/Paint
Cracks in texture

Front Exterior
Downspout/Splash
Blocks
Splash block is
missing.

**Front Door Interior** 

**Door Stop |** Doorstop missing, area not appropriate for wall plate or standard doorstop