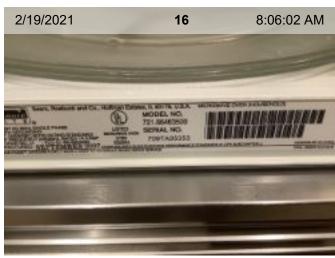

Microwave Oven | Kenmore | Serial #

**Counter Top/Back Splash** 

**Counter Top/Back Splash** 

**Counter Top/Back Splash** 

Counter Top/Back Splash

**Counter Top/Back Splash |** Caulk is discolored where counter meets the wall. |