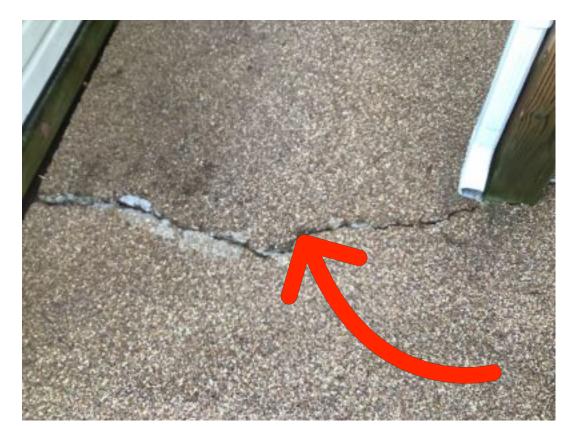

Floors Gap in flooring.

Rear Exterior Downspout/Splash Blocks Lower elbow and splash block missing

Porch/Patio/Deck Crack.

Bathroom 2
Ceiling
Slight separation of wall and celing (see closeup).

**Bathroom 3** *Light Fixtures*Bulb is missing

**Living Room** *Light Fixtures*Missing globe

**Living Room** *Floors*Gap in flooring.

Rear Exterior
Downspout/Splash
Blocks
Lower elbow and
splash block
missing

Rear Exterior
Porch/Patio/Deck
Crack.