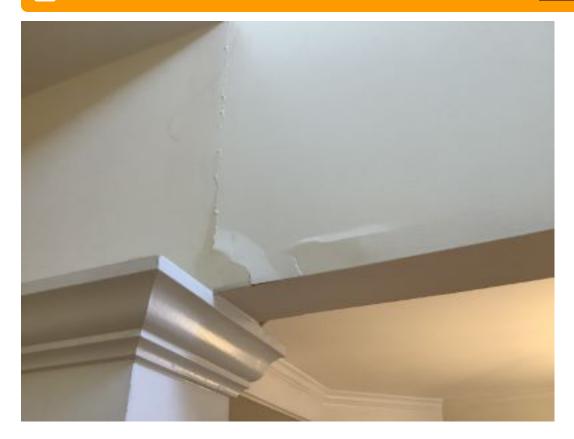

Floors Gap in flooring.

Rear Exterior Downspout/Splash Blocks Lower elbow and splash block missing

Porch/Patio/Deck Crack.

Bathroom 2
Ceiling
Slight separation of wall and celing (see closeup).

**Bathroom 3** *Light Fixtures*Bulb is missing

Front Exterior
Walls/Siding/Trim
Siding is discolored

Garage
Door Stop
Doorstop missing,
area not
appropriate for wall
plate or standard
doorstop

**Garage**Water Heater
Water heater label

Hallway/Stairway Ceiling Slight separation of wall and celing (see closeup).