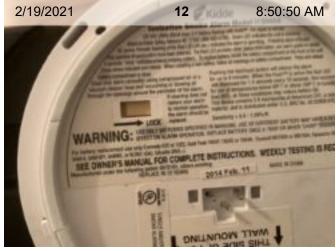

#### **Bedroom 4 Photos**

2/19/2021 **11** 8:48:58 AM

**Door Stop** 

Door Stop

Wired Smoke Alarm (mfd 2/2014) | Smoke test: Passed | Alarm in place (on ceiling or wall)

Wired Smoke Alarm (mfd 2/2014) | Smoke test: Passed | Close-up of printed manufacture date