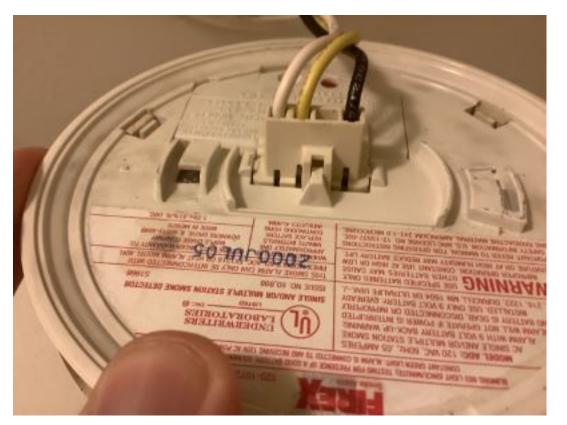

Kitchen
Counter Top/Back
Splash
Caulk is discolored
where counter
meets the wall.

**Kitchen** *Lower Cabinets*False drawer.

**Kitchen** *Blinds/Drapes*Stain on blinds

Kitchen
Smoke Alarm
Close-up of printed
manufacture date
(typically on back of
alarm)
Connector does not
match alarms in
technicians
inventory

Wired Smoke Alarm (mfd 7/2000) | Smoke test: Failed | >10 yrs old | Close-up of printed manufacture date