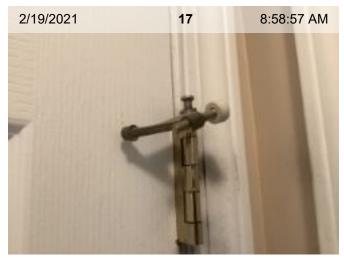

Entry
Door Stop
Doorstop missing,
area not
appropriate for wall
plate or standard
doorstop

**Entry** *Floors*Gap in flooring.

Entry
Walls/Paint
Cracks in texture

Front Exterior
Downspout/Splash
Blocks
Splash block is
missing.

**Front Door Interior** 

**Door Stop |** Doorstop missing, area not appropriate for wall plate or standard doorstop