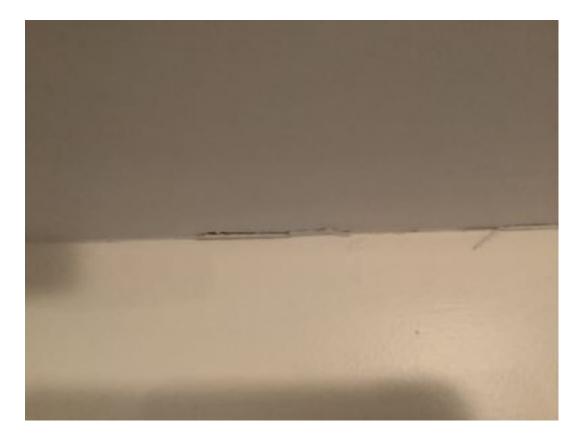

Front Exterior
Walls/Siding/Trim
Siding is discolored

Garage
Door Stop
Doorstop missing,
area not
appropriate for wall
plate or standard
doorstop

**Garage**Water Heater
Water heater label

Hallway/Stairway Ceiling Slight separation of wall and celing (see closeup).

**Ceiling** | Slight separation of wall and celing (see closeup).

**Light Fixtures** 

Closets

Closets Stairs

Stairs Stairs

Wireless Carbon Monoxide Alarm

**Wireless Carbon Monoxide Alarm** 

Wired Smoke Alarm (mfd 1/2015) | Smoke test: Passed | Alarm in place (on ceiling or wall)