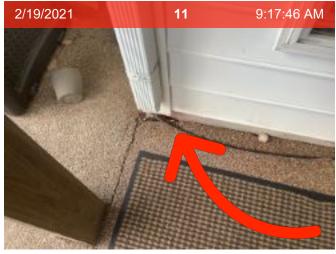

**Front Door Interior** 

**Door Stop |** Doorstop missing, area not appropriate for wall plate or standard doorstop