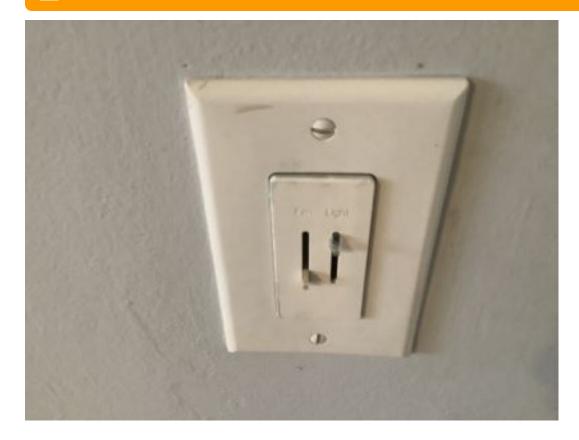

Bedroom 4
Outlet/Switch
Covers
Knobs missing

Bedroom 5
Outlet/Switch
Covers
Knobs missing.

Bedroom 5
Ceiling
Stickers on ceiling.

Bedroom 5
Walls/Paint
Stickers on wall.

**Dining Room** *Floors*Discoloration and gap.

### **Bedroom 4 Photos**

2/19/2021 6 8:50:14 AM

**Ceiling Fan** 

Outlet/Switch Covers | Knobs missing

Closets

Windows

Door Stop