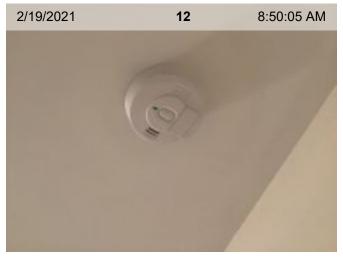

### **Bedroom 4 Photos**

2/19/2021 6 8:50:14 AM

**Ceiling Fan** 

Outlet/Switch Covers | Knobs missing

Closets

Windows

Door Stop

#### **Bedroom 4 Photos**

2/19/2021 **11** 8:48:58 AM

**Door Stop** 

Door Stop

Wired Smoke Alarm (mfd 2/2014) | Smoke test: Passed | Alarm in place (on ceiling or wall)

Wired Smoke Alarm (mfd 2/2014) | Smoke test: Passed | Close-up of printed manufacture date