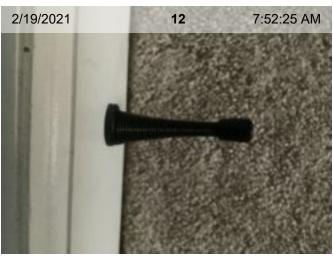

Entry
Door Stop
Doorstop missing,
area not
appropriate for wall
plate or standard
doorstop

**Entry** *Floors*Gap in flooring.

Entry
Walls/Paint
Cracks in texture

Front Exterior
Downspout/Splash
Blocks
Splash block is
missing.