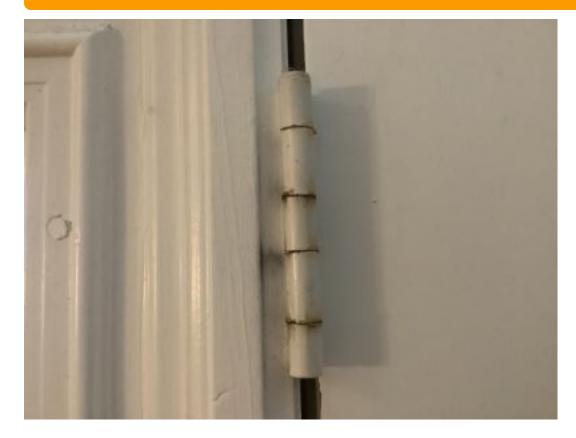

Entry
Door Stop
Doorstop missing,
area not
appropriate for wall
plate or standard
doorstop

**Entry** *Floors*Gap in flooring.

Entry
Walls/Paint
Cracks in texture

Front Exterior
Downspout/Splash
Blocks
Splash block is
missing.