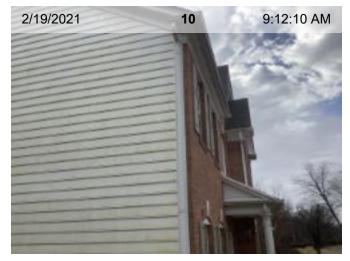

# ⚠ Items that Need Attention Summary

| ROOM             | ITEM                    | COMMENTS                                                                   |
|------------------|-------------------------|----------------------------------------------------------------------------|
| Bathroom 2       | Ceiling                 | Slight separation of wall and celing (see closeup).                        |
| Bathroom 3       | Light Fixtures          | Bulb is missing                                                            |
|                  | Light Fixtures          | Bulb is missing                                                            |
| Bedroom 1        | Outlet/Switch Covers    | Knob missing                                                               |
| Bedroom 2        | Walls/Paint             | Stickers on wall.                                                          |
|                  | Walls/Paint             | Cracks in texture                                                          |
| Bedroom 3        | Walls/Paint             | Scratches on the wall                                                      |
| Bedroom 4        | Outlet/Switch Covers    | Knobs missing                                                              |
| Bedroom 5        | Outlet/Switch Covers    | Knobs missing.                                                             |
|                  | Ceiling                 | Stickers on ceiling.                                                       |
|                  | Walls/Paint             | Stickers on wall.                                                          |
| Dining Room      | Floors                  | Discoloration and gap.                                                     |
| Entry            | Door Stop               | Doorstop missing, area not appropriate for wall plate or standard doorstop |
|                  | Floors                  | Gap in flooring.                                                           |
|                  | Walls/Paint             | Cracks in texture                                                          |
| Front Exterior   | Downspout/Splash Blocks | Splash block is missing.                                                   |
|                  | Walls/Siding/Trim       | Siding is discolored                                                       |
| Garage           | Door Stop               | Doorstop missing, area not appropriate for wall plate or standard doorstop |
|                  | Water Heater (Gas)      | Water heater label                                                         |
| Hallway/Stairway | Ceiling                 | Slight separation of wall and celing (see closeup).                        |
| Kitchen          | Light Fixtures          | Light did not turn on.                                                     |
|                  | Light Fixtures          | Light did not turn on.                                                     |
|                  | Cabinet Under Sink      | Damage to base of cabinet                                                  |
|                  | Refrigerator            | Interior   Refrigerator side light not on.                                 |
|                  | Counter Top/Back Splash | Caulk is discolored where counter meets the wall.                          |
|                  | Lower Cabinets          | False drawer.                                                              |

Front Exterior
Walls/Siding/Trim
Siding is discolored

Garage
Door Stop
Doorstop missing,
area not
appropriate for wall
plate or standard
doorstop

**Garage**Water Heater
Water heater label

Hallway/Stairway Ceiling Slight separation of wall and celing (see closeup).