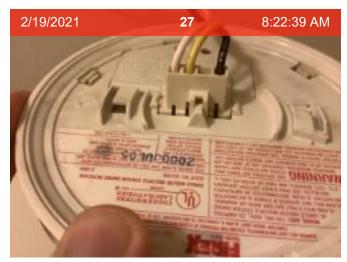

Wired Smoke Alarm (mfd 1/2015) | Smoke test: Passed | Close-up of printed manufacture date

Wired Smoke Alarm (mfd 1/2015) | Smoke test: Passed | Alarm in place (on ceiling or wall)

Wired Smoke Alarm (mfd 1/2015) | Smoke test: Passed | Close-up of printed manufacture date