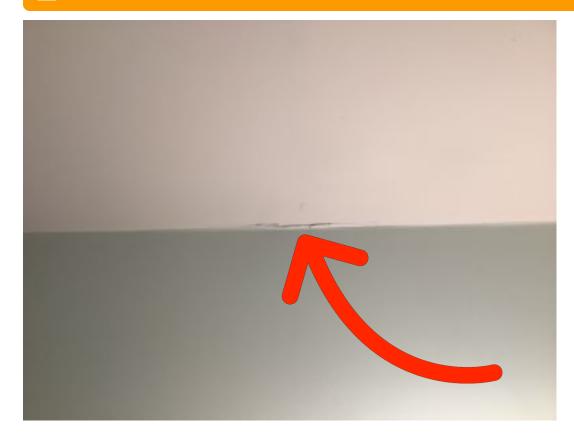

# ⚠ Items that Need Attention Summary

| ROOM             | ITEM                    | COMMENTS                                                                   |
|------------------|-------------------------|----------------------------------------------------------------------------|
| Bathroom 2       | Ceiling                 | Slight separation of wall and celing (see closeup).                        |
| Bathroom 3       | Light Fixtures          | Bulb is missing                                                            |
|                  | Light Fixtures          | Bulb is missing                                                            |
| Bedroom 1        | Outlet/Switch Covers    | Knob missing                                                               |
| Bedroom 2        | Walls/Paint             | Stickers on wall.                                                          |
|                  | Walls/Paint             | Cracks in texture                                                          |
| Bedroom 3        | Walls/Paint             | Scratches on the wall                                                      |
| Bedroom 4        | Outlet/Switch Covers    | Knobs missing                                                              |
| Bedroom 5        | Outlet/Switch Covers    | Knobs missing.                                                             |
|                  | Ceiling                 | Stickers on ceiling.                                                       |
|                  | Walls/Paint             | Stickers on wall.                                                          |
| Dining Room      | Floors                  | Discoloration and gap.                                                     |
| Entry            | Door Stop               | Doorstop missing, area not appropriate for wall plate or standard doorstop |
|                  | Floors                  | Gap in flooring.                                                           |
|                  | Walls/Paint             | Cracks in texture                                                          |
| Front Exterior   | Downspout/Splash Blocks | Splash block is missing.                                                   |
|                  | Walls/Siding/Trim       | Siding is discolored                                                       |
| Garage           | Door Stop               | Doorstop missing, area not appropriate for wall plate or standard doorstop |
|                  | Water Heater (Gas)      | Water heater label                                                         |
| Hallway/Stairway | Ceiling                 | Slight separation of wall and celing (see closeup).                        |
| Kitchen          | Light Fixtures          | Light did not turn on.                                                     |
|                  | Light Fixtures          | Light did not turn on.                                                     |
|                  | Cabinet Under Sink      | Damage to base of cabinet                                                  |
|                  | Refrigerator            | Interior   Refrigerator side light not on.                                 |
|                  | Counter Top/Back Splash | Caulk is discolored where counter meets the wall.                          |
|                  | Lower Cabinets          | False drawer.                                                              |

Front Exterior
Walls/Siding/Trim
Siding is discolored

Garage
Door Stop
Doorstop missing,
area not
appropriate for wall
plate or standard
doorstop

**Garage**Water Heater
Water heater label

Hallway/Stairway Ceiling Slight separation of wall and celing (see closeup).