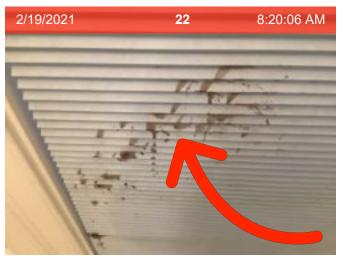

Blinds/Drapes Stain on blinds

Smoke Alarm (Wired) Close-up of printed manufacture date

(typically on back of alarm) | Connector does not match alarms in technicians

Living Room Light Fixtures Missing globe

Kitchen
Counter Top/Back
Splash
Caulk is discolored
where counter
meets the wall.

**Kitchen** *Lower Cabinets*False drawer.

**Kitchen** *Blinds/Drapes*Stain on blinds

Kitchen
Smoke Alarm
Close-up of printed
manufacture date
(typically on back of
alarm)
Connector does not
match alarms in
technicians
inventory