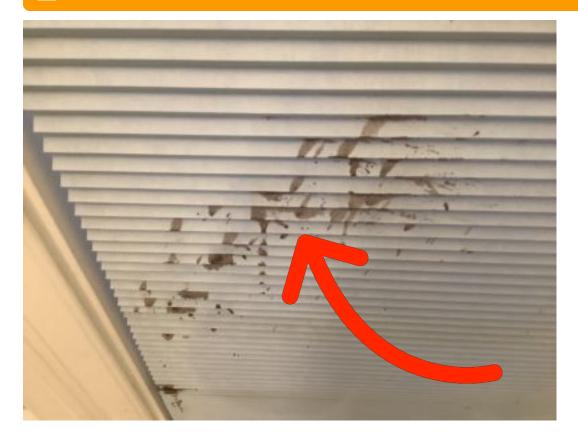

Kitchen
Counter Top/Back
Splash
Caulk is discolored
where counter
meets the wall.

**Kitchen** *Lower Cabinets*False drawer.

**Kitchen** *Blinds/Drapes*Stain on blinds

Kitchen
Smoke Alarm
Close-up of printed
manufacture date
(typically on back of
alarm)
Connector does not
match alarms in
technicians
inventory

Blinds/Drapes | Stain on blinds

Door Stop Overview

Overview

Overview

Overview

Other | Interior of small refrigerator

Other | Small refrigerator

Wired Smoke Alarm (mfd 7/2000) | Smoke test: Failed | >10 yrs old | Alarm in place (on ceiling or wall)