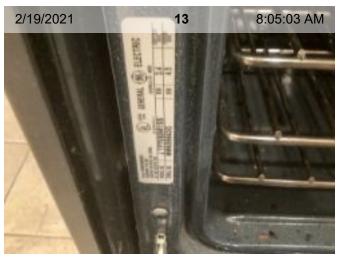

Refrigerator | Kitchenaid | Serial number

Range/Cooktop/Oven | Thermador | Overview

Range/Cooktop/Oven | Thermador | Serial #

Range/Cooktop/Oven | Thermador | Interior

Range/Cooktop/Oven | GE | Overview

Range/Cooktop/Oven | GE | Serial #