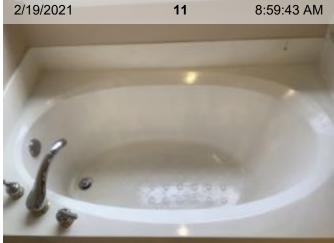

### Bathroom 3 Summary

**ITEM RESULT** 1. Floors 2. Ceiling 3. Exhaust Fan 1 PHOTO 4. Walls/Paint 5. Outlet/Switch Covers 6. Closets 7. Light Fixtures **ATTENTION** 8. Sink/Faucet 27 2 PHOTOS 9. Cabinet Under Sink 10. Commode 1 PHOTO 11. Tub/Fixture 1 PHOTO 12. Shower/Fixture 13. Towel Bars 14. Windows 2 PHOTOS 15. Blinds/Drapes 16. Door 1 PHOTO 17. Door Stop 4 PHOTOS 18. Overview 19. Other N/A

**Cabinet Under Sink** 

Commode

Tub/Fixture | Base of Tub

Shower/Fixture | Base of Shower

Shower/Fixture

**Towel Bars** 

**Towel Bars** 

Windows Windows