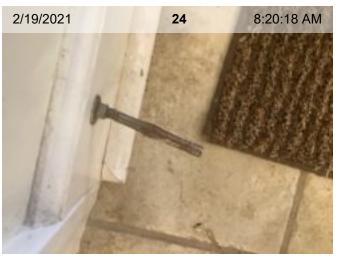

# ⚠ Items that Need Attention Summary

| ROOM             | ITEM                    | COMMENTS                                                                   |
|------------------|-------------------------|----------------------------------------------------------------------------|
| Bathroom 2       | Ceiling                 | Slight separation of wall and celing (see closeup).                        |
| Bathroom 3       | Light Fixtures          | Bulb is missing                                                            |
|                  | Light Fixtures          | Bulb is missing                                                            |
| Bedroom 1        | Outlet/Switch Covers    | Knob missing                                                               |
| Bedroom 2        | Walls/Paint             | Stickers on wall.                                                          |
|                  | Walls/Paint             | Cracks in texture                                                          |
| Bedroom 3        | Walls/Paint             | Scratches on the wall                                                      |
| Bedroom 4        | Outlet/Switch Covers    | Knobs missing                                                              |
| Bedroom 5        | Outlet/Switch Covers    | Knobs missing.                                                             |
|                  | Ceiling                 | Stickers on ceiling.                                                       |
|                  | Walls/Paint             | Stickers on wall.                                                          |
| Dining Room      | Floors                  | Discoloration and gap.                                                     |
| Entry            | Door Stop               | Doorstop missing, area not appropriate for wall plate or standard doorstop |
|                  | Floors                  | Gap in flooring.                                                           |
|                  | Walls/Paint             | Cracks in texture                                                          |
| Front Exterior   | Downspout/Splash Blocks | Splash block is missing.                                                   |
|                  | Walls/Siding/Trim       | Siding is discolored                                                       |
| Garage           | Door Stop               | Doorstop missing, area not appropriate for wall plate or standard doorstop |
|                  | Water Heater (Gas)      | Water heater label                                                         |
| Hallway/Stairway | Ceiling                 | Slight separation of wall and celing (see closeup).                        |
| Kitchen          | Light Fixtures          | Light did not turn on.                                                     |
|                  | Light Fixtures          | Light did not turn on.                                                     |
|                  | Cabinet Under Sink      | Damage to base of cabinet                                                  |
|                  | Refrigerator            | Interior   Refrigerator side light not on.                                 |
|                  | Counter Top/Back Splash | Caulk is discolored where counter meets the wall.                          |
|                  | Lower Cabinets          | False drawer.                                                              |

Entry
Door Stop
Doorstop missing,
area not
appropriate for wall
plate or standard
doorstop

**Entry** *Floors*Gap in flooring.

Entry
Walls/Paint
Cracks in texture

Front Exterior
Downspout/Splash
Blocks
Splash block is
missing.

Front Exterior
Walls/Siding/Trim
Siding is discolored

Garage
Door Stop
Doorstop missing,
area not
appropriate for wall
plate or standard
doorstop

**Garage**Water Heater
Water heater label

Hallway/Stairway Ceiling Slight separation of wall and celing (see closeup).