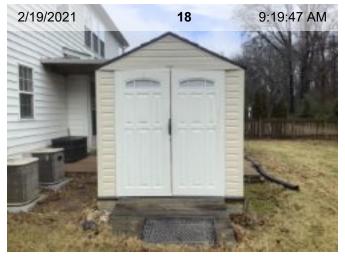

# Rear Exterior Summary

|     | ITEM                        | RESULT |           |
|-----|-----------------------------|--------|-----------|
| 1.  | Rear Gate                   | 24     | 1 PHOTO   |
| 2.  | Overview                    | 24     | 1 PHOTO   |
| 3.  | Roof/Trim/Gutter            | 24     | 1 PHOTO   |
| 4.  | Walls/Siding/Trim           |        | OBSERVED  |
| 5.  | Air Conditioner             | 24     | 1 PHOTO   |
| 6.  | BBQ Grill                   |        | N/A       |
| 7.  | Window Screens              | 24     | 6 PHOTOS  |
| 8.  | Porch/Patio/Deck            | lack   | ATTENTION |
| 9.  | Rear Door                   | 24     | 1 PHOTO   |
| 10. | Yard                        | 24     | 1 PHOTO   |
| 11. | Downspout/Splash Blocks     | lack   | ATTENTION |
| 12. | Trees/Shrubs/Landscaping    |        | N/A       |
| 13. | Trees/Touching House        |        | N/A       |
| 14. | Fence                       | 24     | 8 PHOTOS  |
| 15. | Drainage Issues             |        | N/A       |
| 16. | Walkways                    |        | N/A       |
| 17. | Animal Evidence             |        | N/A       |
| 18. | Shed/Storage Building       | 24     | 2 PHOTOS  |
| 19. | Possible Hazard             |        | N/A       |
| 20. | Pool                        |        | N/A       |
| 21. | Pool Fence & Lock           |        | N/A       |
| 22. | Light Fixtures              | 24     | 1 PHOTO   |
| 23. | Keyless Deadbolt/Pin Lock   | 24     | 1 PHOTO   |
| 24. | Sliding Door Secondary Lock |        | N/A       |
|     |                             |        |           |

**Fence Fence** 

**Fence Fence** 

18

9:20 AM

Shed/Storage Building | Inside of Shed **Shed/Storage Building** 

**Light Fixtures** 

**Keyless Deadbolt/Pin Lock** 