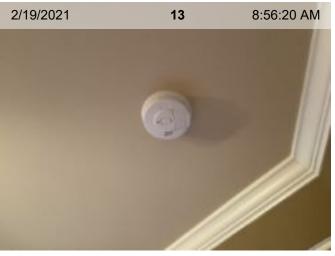

Blinds/Drapes | Stain on blinds

Door Stop Overview

Overview

Overview

Overview

Other | Interior of small refrigerator

Other | Small refrigerator

Wired Smoke Alarm (mfd 7/2000) | Smoke test: Failed | >10 yrs old | Alarm in place (on ceiling or wall)

Wired Smoke Alarm (mfd 7/2000) | Smoke test: Failed | >10 yrs old | Close-up of printed manufacture date