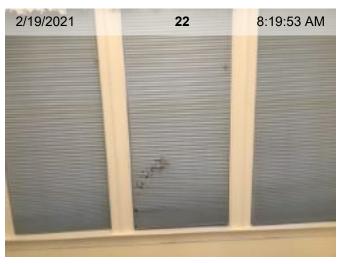

Blinds/Drapes Stain on blinds

Smoke Alarm (Wired) Close-up of printed manufacture date

(typically on back of alarm) | Connector does not match alarms in technicians

Living Room Light Fixtures Missing globe

Kitchen
Counter Top/Back
Splash
Caulk is discolored
where counter
meets the wall.

**Kitchen** *Lower Cabinets*False drawer.

**Kitchen** *Blinds/Drapes*Stain on blinds

Kitchen
Smoke Alarm
Close-up of printed
manufacture date
(typically on back of
alarm)
Connector does not
match alarms in
technicians
inventory