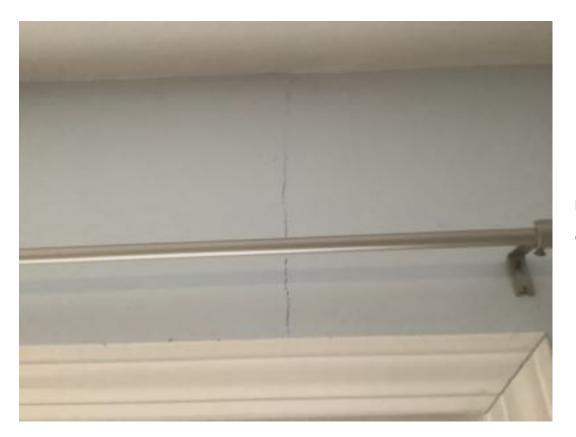

# ⚠ Items that Need Attention Summary

| ROOM             | ITEM                    | COMMENTS                                                                   |
|------------------|-------------------------|----------------------------------------------------------------------------|
| Bathroom 2       | Ceiling                 | Slight separation of wall and celing (see closeup).                        |
| Bathroom 3       | Light Fixtures          | Bulb is missing                                                            |
|                  | Light Fixtures          | Bulb is missing                                                            |
| Bedroom 1        | Outlet/Switch Covers    | Knob missing                                                               |
| Bedroom 2        | Walls/Paint             | Stickers on wall.                                                          |
|                  | Walls/Paint             | Cracks in texture                                                          |
| Bedroom 3        | Walls/Paint             | Scratches on the wall                                                      |
| Bedroom 4        | Outlet/Switch Covers    | Knobs missing                                                              |
| Bedroom 5        | Outlet/Switch Covers    | Knobs missing.                                                             |
|                  | Ceiling                 | Stickers on ceiling.                                                       |
|                  | Walls/Paint             | Stickers on wall.                                                          |
| Dining Room      | Floors                  | Discoloration and gap.                                                     |
| Entry            | Door Stop               | Doorstop missing, area not appropriate for wall plate or standard doorstop |
|                  | Floors                  | Gap in flooring.                                                           |
|                  | Walls/Paint             | Cracks in texture                                                          |
| Front Exterior   | Downspout/Splash Blocks | Splash block is missing.                                                   |
|                  | Walls/Siding/Trim       | Siding is discolored                                                       |
| Garage           | Door Stop               | Doorstop missing, area not appropriate for wall plate or standard doorstop |
|                  | Water Heater (Gas)      | Water heater label                                                         |
| Hallway/Stairway | Ceiling                 | Slight separation of wall and celing (see closeup).                        |
| Kitchen          | Light Fixtures          | Light did not turn on.                                                     |
|                  | Light Fixtures          | Light did not turn on.                                                     |
|                  | Cabinet Under Sink      | Damage to base of cabinet                                                  |
|                  | Refrigerator            | Interior   Refrigerator side light not on.                                 |
|                  | Counter Top/Back Splash | Caulk is discolored where counter meets the wall.                          |
|                  | Lower Cabinets          | False drawer.                                                              |

Front Exterior
Walls/Siding/Trim
Siding is discolored

Garage
Door Stop
Doorstop missing,
area not
appropriate for wall
plate or standard
doorstop

**Garage**Water Heater
Water heater label

Hallway/Stairway Ceiling Slight separation of wall and celing (see closeup).