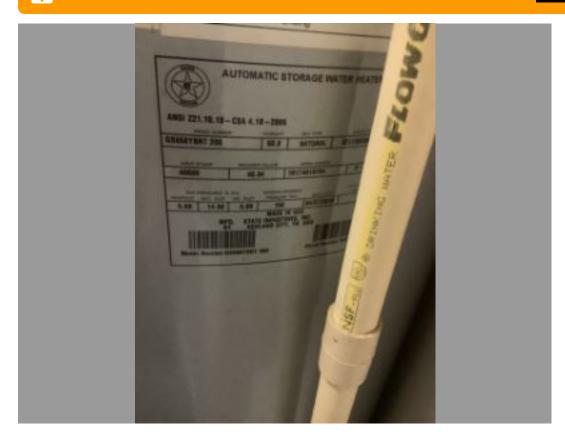

Front Exterior
Walls/Siding/Trim
Siding is discolored

Garage
Door Stop
Doorstop missing,
area not
appropriate for wall
plate or standard
doorstop

**Garage**Water Heater
Water heater label

Hallway/Stairway Ceiling Slight separation of wall and celing (see closeup).

### **Garage Photos**

Overview

**Windows** 

2/19/2021 **17** 9:39:17 AM

Overview

**Gas Water Heater |** >10 yrs old | State | Water heater (with expansion tank if present)

**Gas Water Heater | >**10 yrs old | State | Water heater label