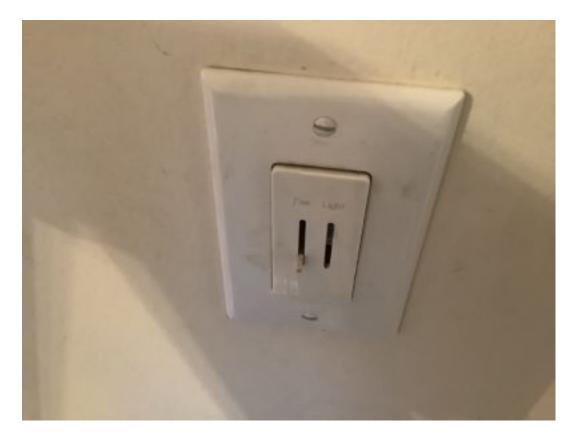

Bedroom 4
Outlet/Switch
Covers
Knobs missing

Bedroom 5
Outlet/Switch
Covers
Knobs missing.

Bedroom 5
Ceiling
Stickers on ceiling.

Bedroom 5
Walls/Paint
Stickers on wall.

**Dining Room** *Floors*Discoloration and gap.

### **Bedroom 4 Photos**

2/19/2021 6 8:50:14 AM

**Ceiling Fan** 

Outlet/Switch Covers | Knobs missing

Closets

Windows

Door Stop