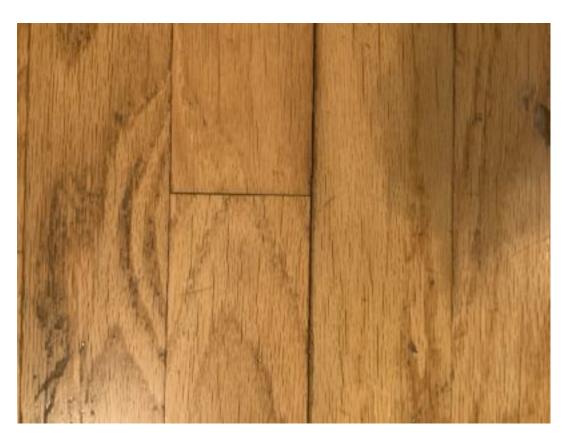

Floors Gap in flooring.

Rear Exterior Downspout/Splash Blocks Lower elbow and splash block missing

Porch/Patio/Deck Crack.

Bathroom 2
Ceiling
Slight separation of wall and celing (see closeup).

**Bathroom 3** *Light Fixtures*Bulb is missing

**Living Room** *Light Fixtures*Missing globe

**Living Room** *Floors*Gap in flooring.

Rear Exterior
Downspout/Splash
Blocks
Lower elbow and
splash block
missing

Rear Exterior
Porch/Patio/Deck
Crack.