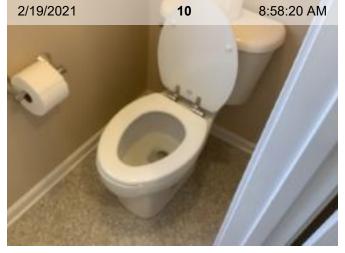

### Bathroom 3 Summary

**ITEM RESULT** 1. Floors 2. Ceiling 3. Exhaust Fan 1 PHOTO 4. Walls/Paint 5. Outlet/Switch Covers 6. Closets 7. Light Fixtures **ATTENTION** 8. Sink/Faucet 27 2 PHOTOS 9. Cabinet Under Sink 10. Commode 1 PHOTO 11. Tub/Fixture 1 PHOTO 12. Shower/Fixture 13. Towel Bars 14. Windows 2 PHOTOS 15. Blinds/Drapes 16. Door 1 PHOTO 17. Door Stop 4 PHOTOS 18. Overview 19. Other N/A

**Cabinet Under Sink** 

Commode

Tub/Fixture | Base of Tub

Shower/Fixture | Base of Shower

Shower/Fixture

**Towel Bars** 

**Towel Bars** 

Windows Windows