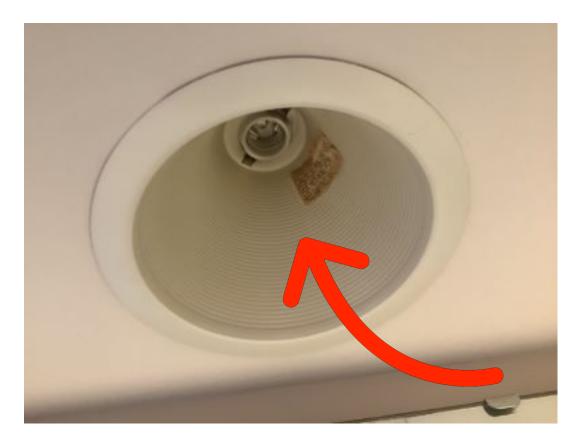

# ⚠ Items that Need Attention Summary

| ROOM             | ITEM                    | COMMENTS                                                                   |
|------------------|-------------------------|----------------------------------------------------------------------------|
| Bathroom 2       | Ceiling                 | Slight separation of wall and celing (see closeup).                        |
| Bathroom 3       | Light Fixtures          | Bulb is missing                                                            |
|                  | Light Fixtures          | Bulb is missing                                                            |
| Bedroom 1        | Outlet/Switch Covers    | Knob missing                                                               |
| Bedroom 2        | Walls/Paint             | Stickers on wall.                                                          |
|                  | Walls/Paint             | Cracks in texture                                                          |
| Bedroom 3        | Walls/Paint             | Scratches on the wall                                                      |
| Bedroom 4        | Outlet/Switch Covers    | Knobs missing                                                              |
| Bedroom 5        | Outlet/Switch Covers    | Knobs missing.                                                             |
|                  | Ceiling                 | Stickers on ceiling.                                                       |
|                  | Walls/Paint             | Stickers on wall.                                                          |
| Dining Room      | Floors                  | Discoloration and gap.                                                     |
| Entry            | Door Stop               | Doorstop missing, area not appropriate for wall plate or standard doorstop |
|                  | Floors                  | Gap in flooring.                                                           |
|                  | Walls/Paint             | Cracks in texture                                                          |
| Front Exterior   | Downspout/Splash Blocks | Splash block is missing.                                                   |
|                  | Walls/Siding/Trim       | Siding is discolored                                                       |
| Garage           | Door Stop               | Doorstop missing, area not appropriate for wall plate or standard doorstop |
|                  | Water Heater (Gas)      | Water heater label                                                         |
| Hallway/Stairway | Ceiling                 | Slight separation of wall and celing (see closeup).                        |
| Kitchen          | Light Fixtures          | Light did not turn on.                                                     |
|                  | Light Fixtures          | Light did not turn on.                                                     |
|                  | Cabinet Under Sink      | Damage to base of cabinet                                                  |
|                  | Refrigerator            | Interior   Refrigerator side light not on.                                 |
|                  | Counter Top/Back Splash | Caulk is discolored where counter meets the wall.                          |
|                  | Lower Cabinets          | False drawer.                                                              |

**Kitchen** *Light Fixtures*Light did not turn on.

**Kitchen** *Light Fixtures*Light did not turn on.

Kitchen
Cabinet Under
Sink
Damage to base of
cabinet

Kitchen Refrigerator Interior Refrigerator side light not on.