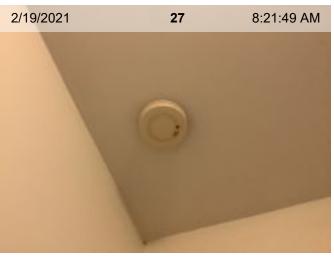

**Ceiling** | Slight separation of wall and celing (see closeup).

**Light Fixtures** 

Closets

Closets Stairs

Stairs Stairs

Wireless Carbon Monoxide Alarm

**Wireless Carbon Monoxide Alarm** 

Wired Smoke Alarm (mfd 1/2015) | Smoke test: Passed | Alarm in place (on ceiling or wall)