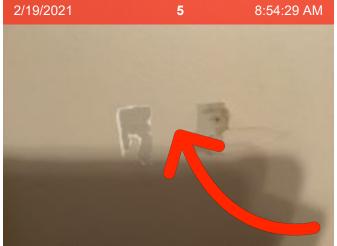

### **Bedroom 3 Photos**

2/19/2021 5 8:54:21 AM 12

**Ceiling Fan** 

5 8:54:29 AM

Walls/Paint

Walls/Paint | Scratches on the wall

**Thermostat** 

**Windows** Door