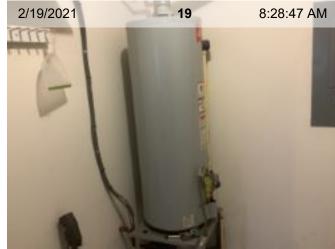

Front Exterior
Walls/Siding/Trim
Siding is discolored

Garage
Door Stop
Doorstop missing,
area not
appropriate for wall
plate or standard
doorstop

**Garage**Water Heater
Water heater label

Hallway/Stairway Ceiling Slight separation of wall and celing (see closeup).

### **Garage Photos**

Overview

**Windows** 

2/19/2021 **17** 9:39:17 AM

Overview

**Gas Water Heater |** >10 yrs old | State | Water heater (with expansion tank if present)

**Gas Water Heater | >**10 yrs old | State | Water heater label