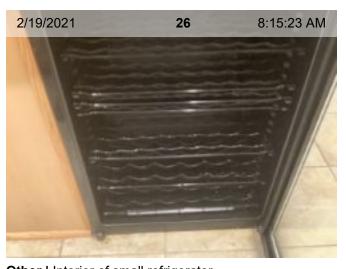

Blinds/Drapes | Stain on blinds

Door Stop Overview

Overview

Overview

Overview

Other | Interior of small refrigerator

Other | Small refrigerator

Wired Smoke Alarm (mfd 7/2000) | Smoke test: Failed | >10 yrs old | Alarm in place (on ceiling or wall)