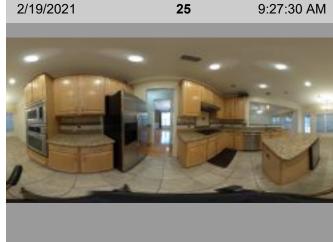

### Kitchen Summary

**ITEM RESULT** 24 1. Exterior Door 1 PHOTO 2. Floors 3. Ceiling 4. Light Fixtures **ATTENTION** 5. Walls/Paint 6. Outlet/Switch Covers 7. Sink/Faucet 1 PHOTO 8. Faucet Spray Hose N/A 9. Cabinet Under Sink **ATTENTION** 10. Garbage Disposal 1 PHOTO 11. Refrigerator **ATTENTION** 12. Range/Cooktop/Oven 13. Range/Cooktop/Oven 14. Exhaust Fan 1 PHOTO 15. Dishwasher 16. Microwave Oven 17. Counter Top/Back Splash 18. Upper Cabinets 8 PHOTOS 19. Lower Cabinets **ATTENTION** 20. Pantry 2 PHOTOS 24 21. Windows 1 PHOTO 22. Blinds/Drapes 23. Door N/A 24. Door Stop 1 PHOTO 25. Overview 4 PHOTOS

26. Other

27. Wired Smoke Alarm (>10 yrs old)

2 PHOTOS

**ATTENTION** 

**Exterior Door** 

**Light Fixtures** 

**Light Fixtures** 

Light Fixtures | Light did not turn on. |