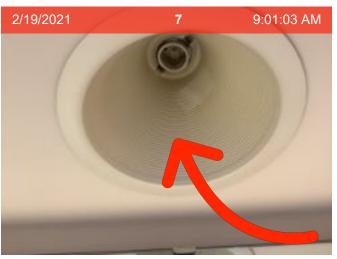

### Bathroom 3 Summary

**ITEM RESULT** 1. Floors 2. Ceiling 3. Exhaust Fan 1 PHOTO 4. Walls/Paint 5. Outlet/Switch Covers 6. Closets 7. Light Fixtures **ATTENTION** 8. Sink/Faucet 27 2 PHOTOS 9. Cabinet Under Sink 10. Commode 1 PHOTO 11. Tub/Fixture 1 PHOTO 12. Shower/Fixture 13. Towel Bars 14. Windows 2 PHOTOS 15. Blinds/Drapes 16. Door 1 PHOTO 17. Door Stop 4 PHOTOS 18. Overview 19. Other N/A

Light Fixtures | Bulb is missing

**Light Fixtures** 

Light Fixtures | Bulb is missing

**Light Fixtures** 

**Light Fixtures** 

Sink/Faucet

Sink/Faucet

**Cabinet Under Sink** 