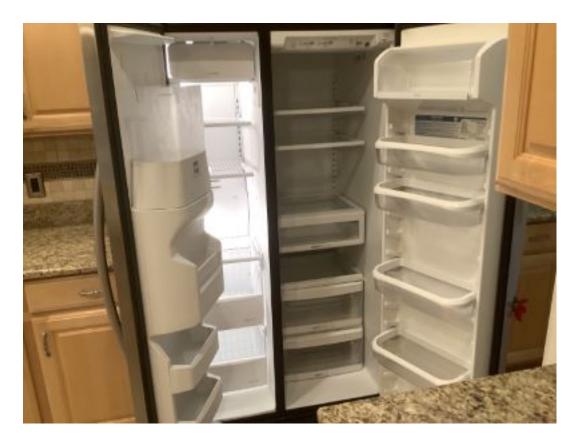

# ⚠ Items that Need Attention Summary

| ROOM             | ITEM                    | COMMENTS                                                                   |
|------------------|-------------------------|----------------------------------------------------------------------------|
| Bathroom 2       | Ceiling                 | Slight separation of wall and celing (see closeup).                        |
| Bathroom 3       | Light Fixtures          | Bulb is missing                                                            |
|                  | Light Fixtures          | Bulb is missing                                                            |
| Bedroom 1        | Outlet/Switch Covers    | Knob missing                                                               |
| Bedroom 2        | Walls/Paint             | Stickers on wall.                                                          |
|                  | Walls/Paint             | Cracks in texture                                                          |
| Bedroom 3        | Walls/Paint             | Scratches on the wall                                                      |
| Bedroom 4        | Outlet/Switch Covers    | Knobs missing                                                              |
| Bedroom 5        | Outlet/Switch Covers    | Knobs missing.                                                             |
|                  | Ceiling                 | Stickers on ceiling.                                                       |
|                  | Walls/Paint             | Stickers on wall.                                                          |
| Dining Room      | Floors                  | Discoloration and gap.                                                     |
| Entry            | Door Stop               | Doorstop missing, area not appropriate for wall plate or standard doorstop |
|                  | Floors                  | Gap in flooring.                                                           |
|                  | Walls/Paint             | Cracks in texture                                                          |
| Front Exterior   | Downspout/Splash Blocks | Splash block is missing.                                                   |
|                  | Walls/Siding/Trim       | Siding is discolored                                                       |
| Garage           | Door Stop               | Doorstop missing, area not appropriate for wall plate or standard doorstop |
|                  | Water Heater (Gas)      | Water heater label                                                         |
| Hallway/Stairway | Ceiling                 | Slight separation of wall and celing (see closeup).                        |
| Kitchen          | Light Fixtures          | Light did not turn on.                                                     |
|                  | Light Fixtures          | Light did not turn on.                                                     |
|                  | Cabinet Under Sink      | Damage to base of cabinet                                                  |
|                  | Refrigerator            | Interior   Refrigerator side light not on.                                 |
|                  | Counter Top/Back Splash | Caulk is discolored where counter meets the wall.                          |
|                  | Lower Cabinets          | False drawer.                                                              |

**Kitchen** *Light Fixtures*Light did not turn on.

**Kitchen** *Light Fixtures*Light did not turn on.

Kitchen
Cabinet Under
Sink
Damage to base of
cabinet

Kitchen Refrigerator Interior Refrigerator side light not on.

Light Fixtures | Light did not turn on. |

**Light Fixtures** 

Sink/Faucet

**Cabinet Under Sink** 

Cabinet Under Sink | Damage to base of cabinet

**Garbage Disposal** 

Refrigerator | Kitchenaid | Overview

Refrigerator | Kitchenaid | Interior