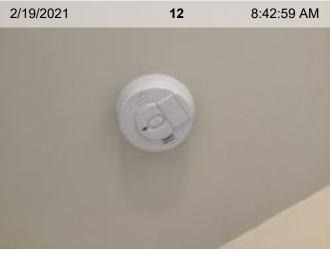

26. Other

27. Wired Smoke Alarm (>10 yrs old)

2 PHOTOS

**ATTENTION** 

**Exterior Door** 

**Light Fixtures** 

**Light Fixtures** 

Light Fixtures | Light did not turn on. |

Blinds/Drapes | Stain on blinds

Door Stop Overview

Overview

Overview

Overview

Other | Interior of small refrigerator

Other | Small refrigerator

Wired Smoke Alarm (mfd 7/2000) | Smoke test: Failed | >10 yrs old | Alarm in place (on ceiling or wall)