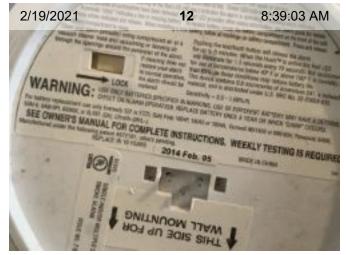

Wired Smoke Alarm (mfd 1/2015) | Smoke test: Passed | Close-up of printed manufacture date

Wired Smoke Alarm (mfd 1/2015) | Smoke test: Passed | Alarm in place (on ceiling or wall)

Wired Smoke Alarm (mfd 1/2015) | Smoke test: Passed | Close-up of printed manufacture date