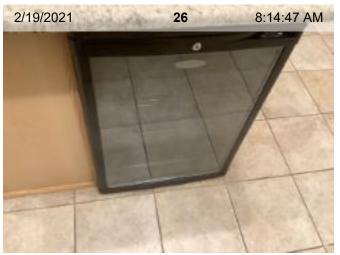

Blinds/Drapes | Stain on blinds

Door Stop Overview

Overview

Overview

Overview

Other | Interior of small refrigerator

Other | Small refrigerator

Wired Smoke Alarm (mfd 7/2000) | Smoke test: Failed | >10 yrs old | Alarm in place (on ceiling or wall)