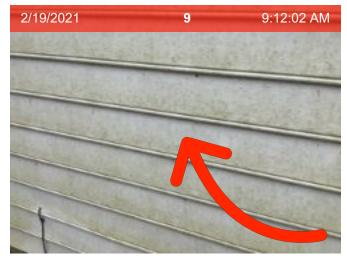

Front Exterior
Walls/Siding/Trim
Siding is discolored

Garage
Door Stop
Doorstop missing,
area not
appropriate for wall
plate or standard
doorstop

**Garage**Water Heater
Water heater label

Hallway/Stairway Ceiling Slight separation of wall and celing (see closeup).

**Street Overview** 

**Street Overview** 

**Street Overview** 

Walls/Siding/Trim

Walls/Siding/Trim | Siding is discolored

**Downspout/Splash Blocks** 

**Downspout/Splash Blocks** 

Downspout/Splash Blocks | Splash block is missing.