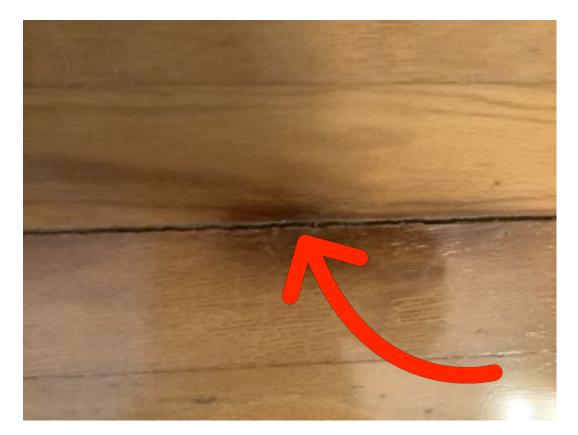

Bedroom 4
Outlet/Switch
Covers
Knobs missing

Bedroom 5
Outlet/Switch
Covers
Knobs missing.

Bedroom 5
Ceiling
Stickers on ceiling.

Bedroom 5
Walls/Paint
Stickers on wall.

**Dining Room** *Floors*Discoloration and gap.

Entry
Door Stop
Doorstop missing,
area not
appropriate for wall
plate or standard
doorstop

**Entry** *Floors*Gap in flooring.

Entry
Walls/Paint
Cracks in texture

Front Exterior
Downspout/Splash
Blocks
Splash block is
missing.