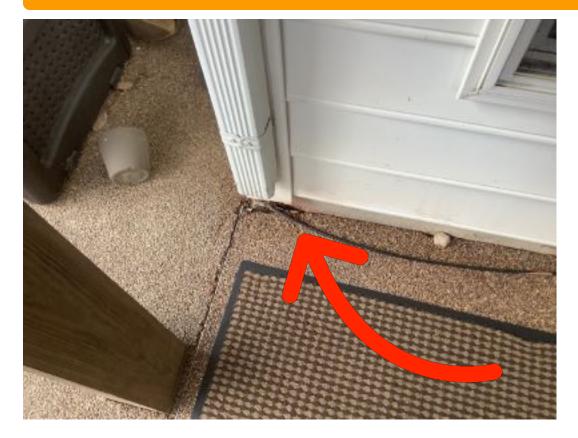

Floors Gap in flooring.

Rear Exterior Downspout/Splash Blocks Lower elbow and splash block missing

Porch/Patio/Deck Crack.

Bathroom 2
Ceiling
Slight separation of wall and celing (see closeup).

**Bathroom 3** *Light Fixtures*Bulb is missing

**Living Room** *Light Fixtures*Missing globe

**Living Room** *Floors*Gap in flooring.

Rear Exterior
Downspout/Splash
Blocks
Lower elbow and
splash block
missing

Rear Exterior
Porch/Patio/Deck
Crack.