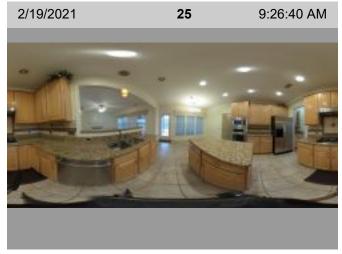

### Kitchen Summary

**ITEM RESULT** 24 1. Exterior Door 1 PHOTO 2. Floors 3. Ceiling 4. Light Fixtures **ATTENTION** 5. Walls/Paint 6. Outlet/Switch Covers 7. Sink/Faucet 1 PHOTO 8. Faucet Spray Hose N/A 9. Cabinet Under Sink **ATTENTION** 10. Garbage Disposal 1 PHOTO 11. Refrigerator **ATTENTION** 12. Range/Cooktop/Oven 13. Range/Cooktop/Oven 14. Exhaust Fan 1 PHOTO 15. Dishwasher 16. Microwave Oven 17. Counter Top/Back Splash 18. Upper Cabinets 8 PHOTOS 19. Lower Cabinets **ATTENTION** 20. Pantry 2 PHOTOS 24 21. Windows 1 PHOTO 22. Blinds/Drapes 23. Door N/A 24. Door Stop 1 PHOTO 25. Overview 4 PHOTOS

26. Other

27. Wired Smoke Alarm (>10 yrs old)

2 PHOTOS

**ATTENTION** 

**Exterior Door** 

**Light Fixtures** 

**Light Fixtures** 

Light Fixtures | Light did not turn on. |