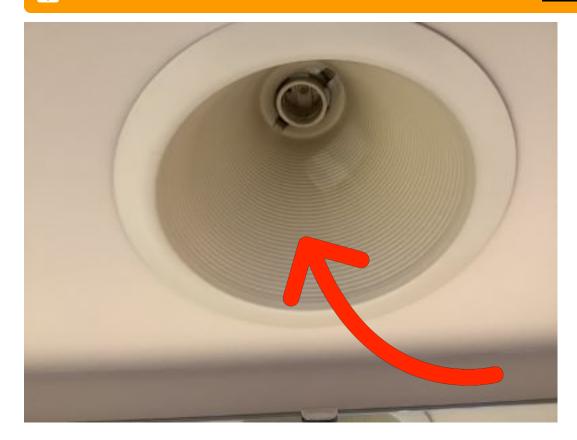

# ⚠ Items that Need Attention Summary

| ROOM             | ITEM                    | COMMENTS                                                                   |
|------------------|-------------------------|----------------------------------------------------------------------------|
| Bathroom 2       | Ceiling                 | Slight separation of wall and celing (see closeup).                        |
| Bathroom 3       | Light Fixtures          | Bulb is missing                                                            |
|                  | Light Fixtures          | Bulb is missing                                                            |
| Bedroom 1        | Outlet/Switch Covers    | Knob missing                                                               |
| Bedroom 2        | Walls/Paint             | Stickers on wall.                                                          |
|                  | Walls/Paint             | Cracks in texture                                                          |
| Bedroom 3        | Walls/Paint             | Scratches on the wall                                                      |
| Bedroom 4        | Outlet/Switch Covers    | Knobs missing                                                              |
| Bedroom 5        | Outlet/Switch Covers    | Knobs missing.                                                             |
|                  | Ceiling                 | Stickers on ceiling.                                                       |
|                  | Walls/Paint             | Stickers on wall.                                                          |
| Dining Room      | Floors                  | Discoloration and gap.                                                     |
| Entry            | Door Stop               | Doorstop missing, area not appropriate for wall plate or standard doorstop |
|                  | Floors                  | Gap in flooring.                                                           |
|                  | Walls/Paint             | Cracks in texture                                                          |
| Front Exterior   | Downspout/Splash Blocks | Splash block is missing.                                                   |
|                  | Walls/Siding/Trim       | Siding is discolored                                                       |
| Garage           | Door Stop               | Doorstop missing, area not appropriate for wall plate or standard doorstop |
|                  | Water Heater (Gas)      | Water heater label                                                         |
| Hallway/Stairway | Ceiling                 | Slight separation of wall and celing (see closeup).                        |
| Kitchen          | Light Fixtures          | Light did not turn on.                                                     |
|                  | Light Fixtures          | Light did not turn on.                                                     |
|                  | Cabinet Under Sink      | Damage to base of cabinet                                                  |
|                  | Refrigerator            | Interior   Refrigerator side light not on.                                 |
|                  | Counter Top/Back Splash | Caulk is discolored where counter meets the wall.                          |
|                  | Lower Cabinets          | False drawer.                                                              |

**Kitchen** *Light Fixtures*Light did not turn on.

**Kitchen** *Light Fixtures*Light did not turn on.

Kitchen
Cabinet Under
Sink
Damage to base of
cabinet

Kitchen Refrigerator Interior Refrigerator side light not on.