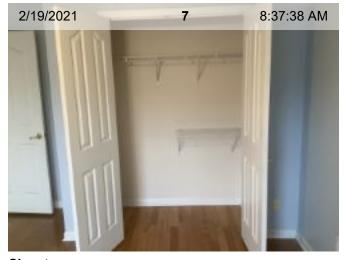

# Bedroom 1 Summary

ITEM RESULT

- 1. Floors
- 2. Ceiling
- 3. Ceiling Fan
- 4. Light Fixtures
- 5. Walls/Paint
- 6. Outlet/Switch Covers
- 7. Closets
- 8. Windows
- 9. Blinds/Drapes
- 10. Door
- 11. Door Stop
- 12. Wired Smoke Alarm
- 13. Overview
- 14. Other

- **⊘** OBSERVE
- OBSERVEI
- 1 PHOTO
- N/A
- ✓ OBSERVED
- ▲ ATTENTION
- 1 PHOTO
- 2 PHOTOS
- OBSERVE
- 1 PHOTO
- 3 PHOTOS
- 1 PHOTO
- N/A

### **Bedroom 1 Photos**

2/19/2021 6 8:40:44 AM

**Ceiling Fan** 

Outlet/Switch Covers | Knob missing

Closets

Windows

Windows Door