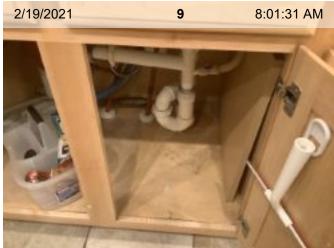

# ⚠ Items that Need Attention Summary

| ROOM             | ITEM                    | COMMENTS                                                                   |
|------------------|-------------------------|----------------------------------------------------------------------------|
| Bathroom 2       | Ceiling                 | Slight separation of wall and celing (see closeup).                        |
| Bathroom 3       | Light Fixtures          | Bulb is missing                                                            |
|                  | Light Fixtures          | Bulb is missing                                                            |
| Bedroom 1        | Outlet/Switch Covers    | Knob missing                                                               |
| Bedroom 2        | Walls/Paint             | Stickers on wall.                                                          |
|                  | Walls/Paint             | Cracks in texture                                                          |
| Bedroom 3        | Walls/Paint             | Scratches on the wall                                                      |
| Bedroom 4        | Outlet/Switch Covers    | Knobs missing                                                              |
| Bedroom 5        | Outlet/Switch Covers    | Knobs missing.                                                             |
|                  | Ceiling                 | Stickers on ceiling.                                                       |
|                  | Walls/Paint             | Stickers on wall.                                                          |
| Dining Room      | Floors                  | Discoloration and gap.                                                     |
| Entry            | Door Stop               | Doorstop missing, area not appropriate for wall plate or standard doorstop |
|                  | Floors                  | Gap in flooring.                                                           |
|                  | Walls/Paint             | Cracks in texture                                                          |
| Front Exterior   | Downspout/Splash Blocks | Splash block is missing.                                                   |
|                  | Walls/Siding/Trim       | Siding is discolored                                                       |
| Garage           | Door Stop               | Doorstop missing, area not appropriate for wall plate or standard doorstop |
|                  | Water Heater (Gas)      | Water heater label                                                         |
| Hallway/Stairway | Ceiling                 | Slight separation of wall and celing (see closeup).                        |
| Kitchen          | Light Fixtures          | Light did not turn on.                                                     |
|                  | Light Fixtures          | Light did not turn on.                                                     |
|                  | Cabinet Under Sink      | Damage to base of cabinet                                                  |
|                  | Refrigerator            | Interior   Refrigerator side light not on.                                 |
|                  | Counter Top/Back Splash | Caulk is discolored where counter meets the wall.                          |
|                  | Lower Cabinets          | False drawer.                                                              |

**Kitchen** *Light Fixtures*Light did not turn on.

**Kitchen** *Light Fixtures*Light did not turn on.

Kitchen
Cabinet Under
Sink
Damage to base of
cabinet

Kitchen Refrigerator Interior Refrigerator side light not on.