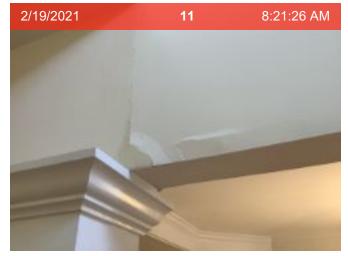

# ⚠ Items that Need Attention Summary

| ROOM             | ITEM                    | COMMENTS                                                                   |
|------------------|-------------------------|----------------------------------------------------------------------------|
| Bathroom 2       | Ceiling                 | Slight separation of wall and celing (see closeup).                        |
| Bathroom 3       | Light Fixtures          | Bulb is missing                                                            |
|                  | Light Fixtures          | Bulb is missing                                                            |
| Bedroom 1        | Outlet/Switch Covers    | Knob missing                                                               |
| Bedroom 2        | Walls/Paint             | Stickers on wall.                                                          |
|                  | Walls/Paint             | Cracks in texture                                                          |
| Bedroom 3        | Walls/Paint             | Scratches on the wall                                                      |
| Bedroom 4        | Outlet/Switch Covers    | Knobs missing                                                              |
| Bedroom 5        | Outlet/Switch Covers    | Knobs missing.                                                             |
|                  | Ceiling                 | Stickers on ceiling.                                                       |
|                  | Walls/Paint             | Stickers on wall.                                                          |
| Dining Room      | Floors                  | Discoloration and gap.                                                     |
| Entry            | Door Stop               | Doorstop missing, area not appropriate for wall plate or standard doorstop |
|                  | Floors                  | Gap in flooring.                                                           |
|                  | Walls/Paint             | Cracks in texture                                                          |
| Front Exterior   | Downspout/Splash Blocks | Splash block is missing.                                                   |
|                  | Walls/Siding/Trim       | Siding is discolored                                                       |
| Garage           | Door Stop               | Doorstop missing, area not appropriate for wall plate or standard doorstop |
|                  | Water Heater (Gas)      | Water heater label                                                         |
| Hallway/Stairway | Ceiling                 | Slight separation of wall and celing (see closeup).                        |
| Kitchen          | Light Fixtures          | Light did not turn on.                                                     |
|                  | Light Fixtures          | Light did not turn on.                                                     |
|                  | Cabinet Under Sink      | Damage to base of cabinet                                                  |
|                  | Refrigerator            | Interior   Refrigerator side light not on.                                 |
|                  | Counter Top/Back Splash | Caulk is discolored where counter meets the wall.                          |
|                  | Lower Cabinets          | False drawer.                                                              |

Front Exterior
Walls/Siding/Trim
Siding is discolored

Garage
Door Stop
Doorstop missing,
area not
appropriate for wall
plate or standard
doorstop

**Garage**Water Heater
Water heater label

Hallway/Stairway Ceiling Slight separation of wall and celing (see closeup).