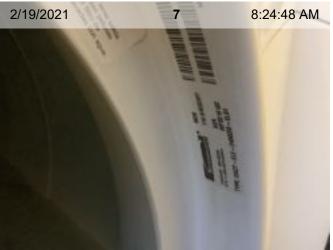

Blinds/Drapes | Stain on blinds

Door Stop Overview

Overview

Overview

Overview

Other | Interior of small refrigerator

Other | Small refrigerator

Wired Smoke Alarm (mfd 7/2000) | Smoke test: Failed | >10 yrs old | Alarm in place (on ceiling or wall)

Wired Smoke Alarm (mfd 7/2000) | Smoke test: Failed | >10 yrs old | Close-up of printed manufacture date