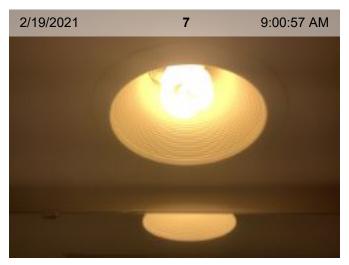

### Bathroom 3 Summary

**ITEM RESULT** 1. Floors 2. Ceiling 3. Exhaust Fan 1 PHOTO 4. Walls/Paint 5. Outlet/Switch Covers 6. Closets 7. Light Fixtures **ATTENTION** 8. Sink/Faucet 27 2 PHOTOS 9. Cabinet Under Sink 10. Commode 1 PHOTO 11. Tub/Fixture 1 PHOTO 12. Shower/Fixture 13. Towel Bars 14. Windows 2 PHOTOS 15. Blinds/Drapes 16. Door 1 PHOTO 17. Door Stop 4 PHOTOS 18. Overview 19. Other N/A

Light Fixtures | Bulb is missing

**Light Fixtures** 

Light Fixtures | Bulb is missing

**Light Fixtures** 

**Light Fixtures** 

Sink/Faucet

Sink/Faucet

**Cabinet Under Sink** 