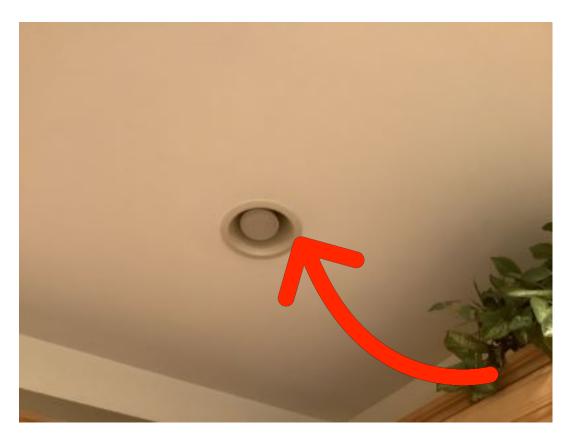

## Hallway/Stairway Summary

**ITEM** 

8. Stairs

Railings
 PHOTOS
 Floors
 OBSERVED
 Ceiling
 Light Fixtures
 Malls/Paint
 OBSERVED
 OBSERVED

**RESULT** 

6. Outlet/Switch Covers

7. Closets

OBSERVER

∠ PHOTOS

9. Wireless Carbon Monoxide Alarm10. Wired Smoke AlarmPASSED

11. Wired Smoke Alarm12. Overview23 PHOTOS

13. Other N/A

14. 16 x 25 x 1 Air Filter 25 x 1 Air Filter 27 3 PHOTOS

Railings

Railings

Ceiling

**Ceiling** | Slight separation of wall and celing (see closeup).

**Light Fixtures** 

Closets

Closets Stairs

Stairs Stairs

Wireless Carbon Monoxide Alarm

**Wireless Carbon Monoxide Alarm** 

Wired Smoke Alarm (mfd 1/2015) | Smoke test: Passed | Alarm in place (on ceiling or wall)