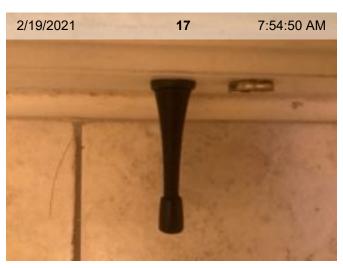

**Front Door Interior** 

**Door Stop |** Doorstop missing, area not appropriate for wall plate or standard doorstop