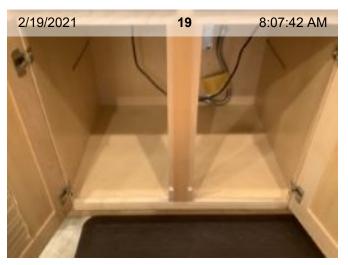

**Kitchen** *Light Fixtures*Light did not turn on.

**Kitchen** *Light Fixtures*Light did not turn on.

Kitchen
Cabinet Under
Sink
Damage to base of
cabinet

Kitchen Refrigerator Interior Refrigerator side light not on.

Light Fixtures | Light did not turn on. |

**Light Fixtures** 

Sink/Faucet

**Cabinet Under Sink** 

Cabinet Under Sink | Damage to base of cabinet

**Garbage Disposal** 

Refrigerator | Kitchenaid | Overview

Refrigerator | Kitchenaid | Interior