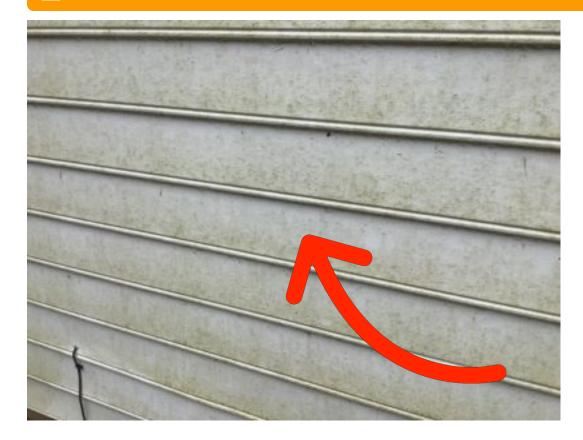

Front Exterior
Walls/Siding/Trim
Siding is discolored

Garage
Door Stop
Doorstop missing,
area not
appropriate for wall
plate or standard
doorstop

**Garage**Water Heater
Water heater label

Hallway/Stairway Ceiling Slight separation of wall and celing (see closeup).

**Street Overview** 

**Street Overview** 

**Street Overview** 

Walls/Siding/Trim

Walls/Siding/Trim | Siding is discolored

**Downspout/Splash Blocks** 

**Downspout/Splash Blocks** 

Downspout/Splash Blocks | Splash block is missing.