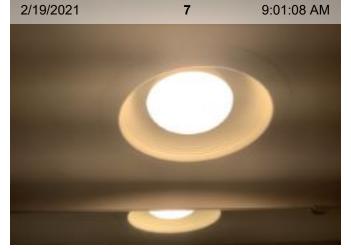

### Bathroom 3 Summary

**ITEM RESULT** 1. Floors 2. Ceiling 3. Exhaust Fan 1 PHOTO 4. Walls/Paint 5. Outlet/Switch Covers 6. Closets 7. Light Fixtures **ATTENTION** 8. Sink/Faucet 27 2 PHOTOS 9. Cabinet Under Sink 10. Commode 1 PHOTO 11. Tub/Fixture 1 PHOTO 12. Shower/Fixture 13. Towel Bars 14. Windows 2 PHOTOS 15. Blinds/Drapes 16. Door 1 PHOTO 17. Door Stop 4 PHOTOS 18. Overview 19. Other N/A

Light Fixtures | Bulb is missing

**Light Fixtures** 

Light Fixtures | Bulb is missing

**Light Fixtures** 

**Light Fixtures** 

Sink/Faucet

Sink/Faucet

**Cabinet Under Sink** 