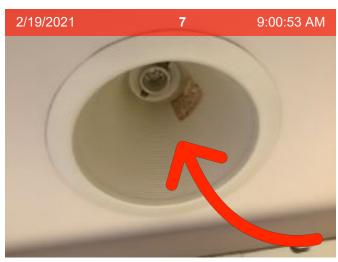

### Bathroom 3 Summary

**ITEM RESULT** 1. Floors 2. Ceiling 3. Exhaust Fan 1 PHOTO 4. Walls/Paint 5. Outlet/Switch Covers 6. Closets 7. Light Fixtures **ATTENTION** 8. Sink/Faucet 27 2 PHOTOS 9. Cabinet Under Sink 10. Commode 1 PHOTO 11. Tub/Fixture 1 PHOTO 12. Shower/Fixture 13. Towel Bars 14. Windows 2 PHOTOS 15. Blinds/Drapes 16. Door 1 PHOTO 17. Door Stop 4 PHOTOS 18. Overview 19. Other N/A

Light Fixtures | Bulb is missing

**Light Fixtures** 

Light Fixtures | Bulb is missing

**Light Fixtures** 

**Light Fixtures** 

Sink/Faucet

Sink/Faucet

**Cabinet Under Sink** 