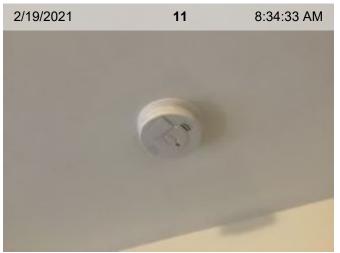

Wired Smoke Alarm (mfd 1/2015) | Smoke test: Passed | Close-up of printed manufacture date

Wired Smoke Alarm (mfd 1/2015) | Smoke test: Passed | Alarm in place (on ceiling or wall)

Wired Smoke Alarm (mfd 1/2015) | Smoke test: Passed | Close-up of printed manufacture date