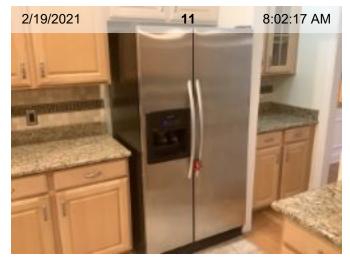

Light Fixtures | Light did not turn on. |

**Light Fixtures** 

Sink/Faucet

**Cabinet Under Sink** 

Cabinet Under Sink | Damage to base of cabinet

**Garbage Disposal** 

Refrigerator | Kitchenaid | Overview

Refrigerator | Kitchenaid | Interior