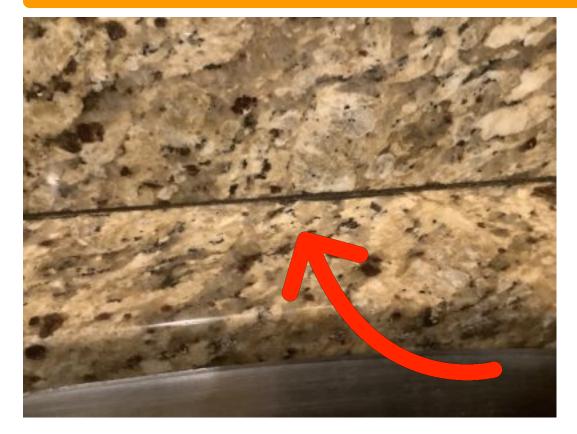

Kitchen
Counter Top/Back
Splash
Caulk is discolored
where counter
meets the wall.

**Kitchen** *Lower Cabinets*False drawer.

**Kitchen** *Blinds/Drapes*Stain on blinds

Kitchen
Smoke Alarm
Close-up of printed
manufacture date
(typically on back of
alarm)
Connector does not
match alarms in
technicians
inventory

Microwave Oven | Kenmore | Serial #

**Counter Top/Back Splash** 

**Counter Top/Back Splash** 

**Counter Top/Back Splash** 

Counter Top/Back Splash

**Counter Top/Back Splash |** Caulk is discolored where counter meets the wall. |