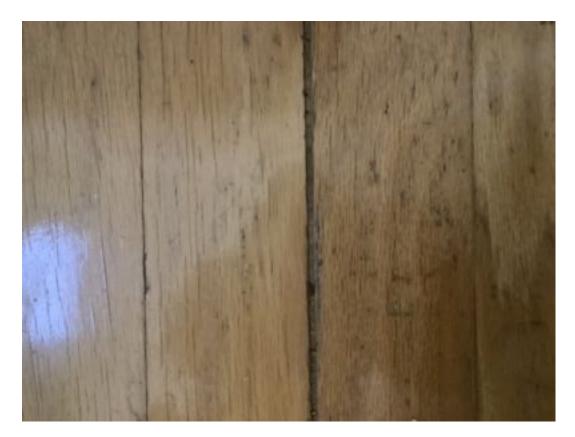

Floors Gap in flooring.

Rear Exterior Downspout/Splash Blocks Lower elbow and splash block missing

Porch/Patio/Deck Crack.

Bathroom 2
Ceiling
Slight separation of wall and celing (see closeup).

**Bathroom 3** *Light Fixtures*Bulb is missing

Entry
Door Stop
Doorstop missing,
area not
appropriate for wall
plate or standard
doorstop

**Entry** *Floors*Gap in flooring.

Entry
Walls/Paint
Cracks in texture

Front Exterior
Downspout/Splash
Blocks
Splash block is
missing.