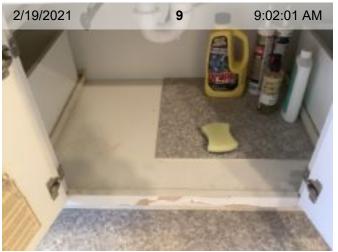

### Bathroom 3 Summary

**ITEM RESULT** 1. Floors 2. Ceiling 3. Exhaust Fan 1 PHOTO 4. Walls/Paint 5. Outlet/Switch Covers 6. Closets 7. Light Fixtures **ATTENTION** 8. Sink/Faucet 27 2 PHOTOS 9. Cabinet Under Sink 10. Commode 1 PHOTO 11. Tub/Fixture 1 PHOTO 12. Shower/Fixture 13. Towel Bars 14. Windows 2 PHOTOS 15. Blinds/Drapes 16. Door 1 PHOTO 17. Door Stop 4 PHOTOS 18. Overview 19. Other N/A

**Cabinet Under Sink** 

Commode

Tub/Fixture | Base of Tub

Shower/Fixture | Base of Shower

Shower/Fixture

**Towel Bars** 

**Towel Bars** 

Windows Windows