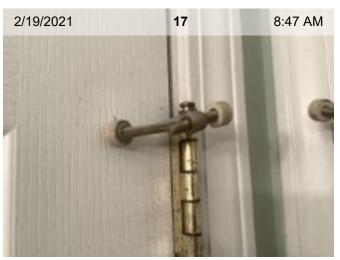

**Front Door Interior** 

**Door Stop |** Doorstop missing, area not appropriate for wall plate or standard doorstop