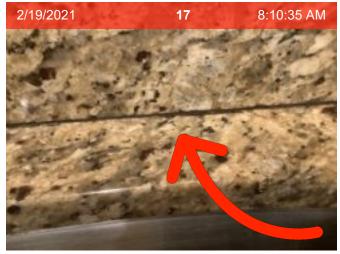

Kitchen
Counter Top/Back
Splash
Caulk is discolored
where counter
meets the wall.

**Kitchen** *Lower Cabinets*False drawer.

**Kitchen** *Blinds/Drapes*Stain on blinds

Kitchen
Smoke Alarm
Close-up of printed
manufacture date
(typically on back of
alarm)
Connector does not
match alarms in
technicians
inventory

Microwave Oven | Kenmore | Serial #

**Counter Top/Back Splash** 

**Counter Top/Back Splash** 

**Counter Top/Back Splash** 

Counter Top/Back Splash

**Counter Top/Back Splash |** Caulk is discolored where counter meets the wall. |