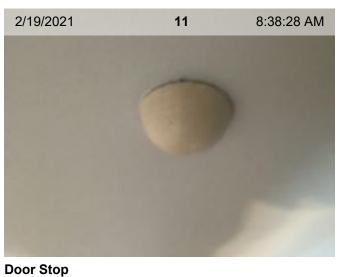

# Bedroom 1 Summary

ITEM RESULT

- 1. Floors
- 2. Ceiling
- 3. Ceiling Fan
- 4. Light Fixtures
- 5. Walls/Paint
- 6. Outlet/Switch Covers
- 7. Closets
- 8. Windows
- 9. Blinds/Drapes
- 10. Door
- 11. Door Stop
- 12. Wired Smoke Alarm
- 13. Overview
- 14. Other

- **⊘** OBSERVE
- OBSERVEI
- 1 PHOTO
- N/A
- ✓ OBSERVED
- ▲ ATTENTION
- 1 PHOTO
- 2 PHOTOS
- OBSERVE
- 1 PHOTO
- 3 PHOTOS
- 1 PHOTO
- N/A

#### **Bedroom 1 Photos**

2/19/2021 8:42 AM

**Door Stop** 

**Door Stop** 

**Door Stop** 

Wired Smoke Alarm (mfd 2/2014) | Smoke test: Passed | Alarm in place (on ceiling or wall)

Wired Smoke Alarm (mfd 2/2014) | Smoke test: Passed | Close-up of printed manufacture date