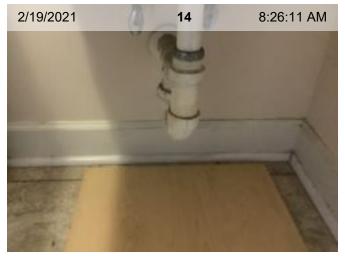

**Kitchen** *Light Fixtures*Light did not turn on.

**Kitchen** *Light Fixtures*Light did not turn on.

Kitchen
Cabinet Under
Sink
Damage to base of
cabinet

Kitchen Refrigerator Interior Refrigerator side light not on.

Light Fixtures | Light did not turn on. |

**Light Fixtures** 

Sink/Faucet

**Cabinet Under Sink** 

Cabinet Under Sink | Damage to base of cabinet

**Garbage Disposal** 

Refrigerator | Kitchenaid | Overview

Refrigerator | Kitchenaid | Interior