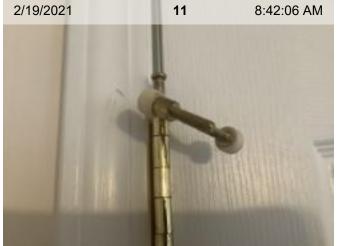

# ⚠ Items that Need Attention Summary

| ROOM             | ITEM                    | COMMENTS                                                                   |
|------------------|-------------------------|----------------------------------------------------------------------------|
| Bathroom 2       | Ceiling                 | Slight separation of wall and celing (see closeup).                        |
| Bathroom 3       | Light Fixtures          | Bulb is missing                                                            |
|                  | Light Fixtures          | Bulb is missing                                                            |
| Bedroom 1        | Outlet/Switch Covers    | Knob missing                                                               |
| Bedroom 2        | Walls/Paint             | Stickers on wall.                                                          |
|                  | Walls/Paint             | Cracks in texture                                                          |
| Bedroom 3        | Walls/Paint             | Scratches on the wall                                                      |
| Bedroom 4        | Outlet/Switch Covers    | Knobs missing                                                              |
| Bedroom 5        | Outlet/Switch Covers    | Knobs missing.                                                             |
|                  | Ceiling                 | Stickers on ceiling.                                                       |
|                  | Walls/Paint             | Stickers on wall.                                                          |
| Dining Room      | Floors                  | Discoloration and gap.                                                     |
| Entry            | Door Stop               | Doorstop missing, area not appropriate for wall plate or standard doorstop |
|                  | Floors                  | Gap in flooring.                                                           |
|                  | Walls/Paint             | Cracks in texture                                                          |
| Front Exterior   | Downspout/Splash Blocks | Splash block is missing.                                                   |
|                  | Walls/Siding/Trim       | Siding is discolored                                                       |
| Garage           | Door Stop               | Doorstop missing, area not appropriate for wall plate or standard doorstop |
|                  | Water Heater (Gas)      | Water heater label                                                         |
| Hallway/Stairway | Ceiling                 | Slight separation of wall and celing (see closeup).                        |
| Kitchen          | Light Fixtures          | Light did not turn on.                                                     |
|                  | Light Fixtures          | Light did not turn on.                                                     |
|                  | Cabinet Under Sink      | Damage to base of cabinet                                                  |
|                  | Refrigerator            | Interior   Refrigerator side light not on.                                 |
|                  | Counter Top/Back Splash | Caulk is discolored where counter meets the wall.                          |
|                  | Lower Cabinets          | False drawer.                                                              |

Entry
Door Stop
Doorstop missing,
area not
appropriate for wall
plate or standard
doorstop

**Entry** *Floors*Gap in flooring.

Entry
Walls/Paint
Cracks in texture

Front Exterior
Downspout/Splash
Blocks
Splash block is
missing.

#### **Bedroom 4 Photos**

2/19/2021 **11** 8:48:58 AM

**Door Stop** 

Door Stop

Wired Smoke Alarm (mfd 2/2014) | Smoke test: Passed | Alarm in place (on ceiling or wall)

Wired Smoke Alarm (mfd 2/2014) | Smoke test: Passed | Close-up of printed manufacture date