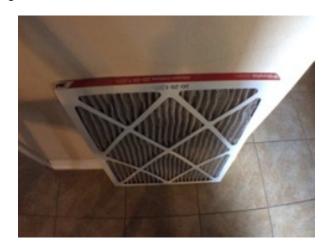

 Utility Room
 Observed
 Not Applicable
 Attention Needed

**7** 6/9/2016 3:54 PM

Dryer

| Miscellaneous                                                                                      | Observed | Not Applicable | Attention Needed |
|----------------------------------------------------------------------------------------------------|----------|----------------|------------------|
| 1 . Air Conditioner                                                                                |          |                |                  |
| 2. Thermostat                                                                                      |          |                |                  |
| 3 . Security System                                                                                |          |                |                  |
| 4. Water Heater  TYPE: Electric  MANUFACTURER: AO Smith                                            |          |                |                  |
| 5 . AC Filter  FILTER CONDITION: Filter recently replaced. Slightly dusty.  FILTER SIZE: 20x25x1   |          |                |                  |
| 6 . AC Filter 2  FILTER CONDITION: Filter recently replaced. Slightly dusty.  FILTER SIZE: 12x24x1 |          |                |                  |

Miscellaneous Observed Not Applicable Attention Needed

**1** 6/9/2016 3:17 PM

**Air Conditioner** 

**3** 6/9/2016 3:55 PM

**Security System** 

**5** 6/9/2016 4:02 PM

**AC Filter** - FILTER CONDITION: Filter recently replaced. Slightly dusty.

2

6/9/2016 3:52 PM

**Thermostat** 

**4** 6/9/2016 3:39 PM

**Water Heater** 

**5** 6/9/2016 4:03 PM

**AC Filter** 

Miscellaneous Observed Not Applicable Attention Needed

**6** 6/9/2016 3:51 PM **6** 6/9/2016 3:51 PM

**AC Filter 2** - FILTER CONDITION: Filter recently replaced. Slightly dusty.

AC Filter 2

| Office                   | Observed | Not Applicable | Attention Needed |
|--------------------------|----------|----------------|------------------|
| 1. Overview              |          |                |                  |
| 2 . Flooring             |          |                |                  |
| 3. Ceiling               |          |                |                  |
| 4. Walls/Paint           |          |                |                  |
| 5 . Door Stops           |          |                |                  |
| 6. Windows               |          |                |                  |
| 7. Blinds/Drapes         |          |                |                  |
| 8 . Outlet/Switch Covers |          |                |                  |
| 9 . Light Fixture        |          |                |                  |
| 10 . Smoke Alarm         |          | N/A            |                  |