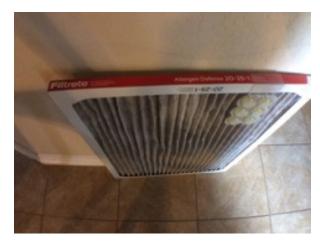

 Utility Room
 Observed
 Not Applicable
 Attention Needed

**7** 6/9/2016 3:54 PM

Dryer

| Miscellaneous                                                                                      | Observed | Not Applicable | Attention Needed |
|----------------------------------------------------------------------------------------------------|----------|----------------|------------------|
| 1 . Air Conditioner                                                                                |          |                |                  |
| 2. Thermostat                                                                                      |          |                |                  |
| 3 . Security System                                                                                |          |                |                  |
| 4. Water Heater  TYPE: Electric  MANUFACTURER: AO Smith                                            |          |                |                  |
| 5 . AC Filter  FILTER CONDITION: Filter recently replaced. Slightly dusty.  FILTER SIZE: 20x25x1   |          |                |                  |
| 6 . AC Filter 2  FILTER CONDITION: Filter recently replaced. Slightly dusty.  FILTER SIZE: 12x24x1 |          |                |                  |

Miscellaneous Observed Not Applicable Attention Needed

**1** 6/9/2016 3:17 PM

**Air Conditioner** 

**3** 6/9/2016 3:55 PM

**Security System** 

**5** 6/9/2016 4:02 PM

**AC Filter** - FILTER CONDITION: Filter recently replaced. Slightly dusty.

2

6/9/2016 3:52 PM

**Thermostat** 

**4** 6/9/2016 3:39 PM

**Water Heater** 

**5** 6/9/2016 4:03 PM

**AC Filter** 

Miscellaneous Observed Not Applicable Attention Needed

**6** 6/9/2016 3:51 PM **6** 6/9/2016 3:51 PM

**AC Filter 2** - FILTER CONDITION: Filter recently replaced. Slightly dusty.

AC Filter 2

| Office                   | Observed | Not Applicable | Attention Needed |
|--------------------------|----------|----------------|------------------|
| 1. Overview              |          |                |                  |
| 2 . Flooring             |          |                |                  |
| 3. Ceiling               |          |                |                  |
| 4. Walls/Paint           |          |                |                  |
| 5 . Door Stops           |          |                |                  |
| 6. Windows               |          |                |                  |
| 7. Blinds/Drapes         |          |                |                  |
| 8 . Outlet/Switch Covers |          |                |                  |
| 9 . Light Fixture        |          |                |                  |
| 10 . Smoke Alarm         |          | N/A            |                  |