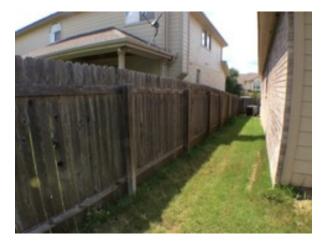

### **Rear Exterior**

Rear Exterior Fence Broken slat.

Rear Exterior
Fence
Section detached from fence post.

Fence

**13** 6/9/2016 3:20 PM

**Fence** 

**13** 6/9/2016 3:20 PM

Fence

**13** 6/9/2016 3:20 PM

Fence

**13** 6/9/2016 3:20 PM

Fence - Broken slat.

Rear Exterior Observed Not Applicable Attention Needed

**13** 6/9/2016 3:20 PM **15** 

Fence - Section detached from fence post.

**15** 6/9/2016 3:21 PM

**Light Fixtures** 

6/9/2016 3:21 PM