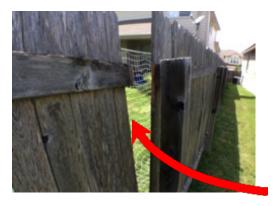

### **Rear Exterior**

Rear Exterior Fence Broken slat.

Rear Exterior
Fence
Section detached from fence post.

Fence - Broken slat.

Rear Exterior Observed Not Applicable Attention Needed

**13** 6/9/2016 3:20 PM **15** 

Fence - Section detached from fence post.

**15** 6/9/2016 3:21 PM

**Light Fixtures** 

6/9/2016 3:21 PM