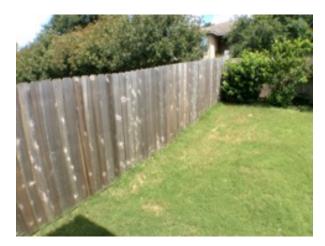

### **Rear Exterior**

Rear Exterior Fence Broken slat.

Rear Exterior
Fence
Section detached from fence post.

Fence

**13** 6/9/2016 3:20 PM

**Fence** 

**13** 6/9/2016 3:20 PM

Fence

**13** 6/9/2016 3:20 PM

Fence

**13** 6/9/2016 3:20 PM

Fence - Broken slat.

Rear Exterior Observed Not Applicable Attention Needed

**13** 6/9/2016 3:20 PM **15** 

Fence - Section detached from fence post.

**15** 6/9/2016 3:21 PM

**Light Fixtures** 

6/9/2016 3:21 PM