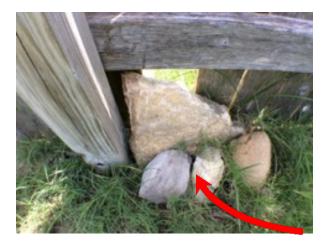

### **Rear Exterior**

Rear Exterior Fence Broken slat.

Rear Exterior
Fence
Section detached from fence post.

Fence - Broken slat.

Rear Exterior Observed Not Applicable Attention Needed

**13** 6/9/2016 3:20 PM **15** 

Fence - Section detached from fence post.

**15** 6/9/2016 3:21 PM

**Light Fixtures** 

6/9/2016 3:21 PM