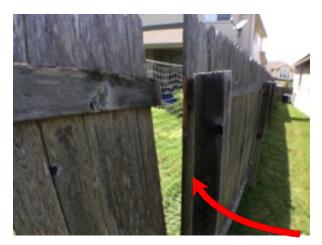

### **Rear Exterior**

Rear Exterior Fence Broken slat.

Rear Exterior
Fence
Section detached from fence post.

Fence - Broken slat.

Rear Exterior Observed Not Applicable Attention Needed

**13** 6/9/2016 3:20 PM **15** 

Fence - Section detached from fence post.

**15** 6/9/2016 3:21 PM

**Light Fixtures** 

6/9/2016 3:21 PM