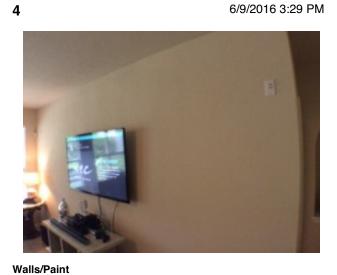

# OnSight PROS Report Living Room Observed Not Applicable Attention Needed 1 . Overview 2 . Flooring 3 . Ceiling 4 . Walls/Paint 5 . Windows 6 . Blinds/Drapes 7 . Outlet/Switch Covers

9. Ceiling Fan

8 . Light Fixture

10 . Smoke Alarm

SMOKE ALARM TEST: Pass

ALARM TYPE: Wired

MANUFACTURE DATE: June 2008

**1** 6/9/2016 3:29 PM **2** 6/9/2016 3:29 PM

Overview Flooring

Living Room Observed Not Applicable Attention Needed

**3** 6/9/2016 3:29 PM