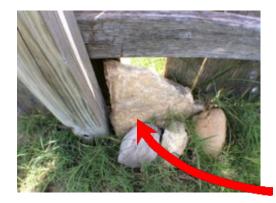

### **Rear Exterior**

Rear Exterior Fence Broken slat.

Rear Exterior
Fence
Section detached from fence post.

Fence - Broken slat.

Rear Exterior Observed Not Applicable Attention Needed

**13** 6/9/2016 3:20 PM **15** 

Fence - Section detached from fence post.

**15** 6/9/2016 3:21 PM

**Light Fixtures** 

6/9/2016 3:21 PM