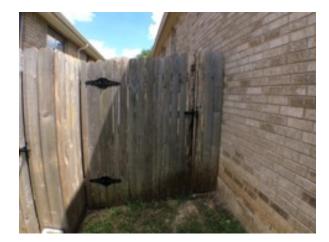

### **Rear Exterior**

Rear Exterior Fence Broken slat.

Rear Exterior
Fence
Section detached from fence post.

Fence

**13** 6/9/2016 3:20 PM

**Fence** 

**13** 6/9/2016 3:20 PM

Fence

**13** 6/9/2016 3:20 PM

Fence

**13** 6/9/2016 3:20 PM

Fence - Broken slat.

Rear Exterior Observed Not Applicable Attention Needed

**13** 6/9/2016 3:20 PM **15** 

Fence - Section detached from fence post.

**15** 6/9/2016 3:21 PM

**Light Fixtures** 

6/9/2016 3:21 PM