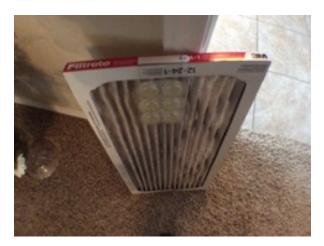

 Utility Room
 Observed
 Not Applicable
 Attention Needed

**7** 6/9/2016 3:54 PM

Dryer

| Miscellaneous                                                                                      | Observed | Not Applicable | Attention Needed |
|----------------------------------------------------------------------------------------------------|----------|----------------|------------------|
| 1 . Air Conditioner                                                                                |          |                |                  |
| 2. Thermostat                                                                                      |          |                |                  |
| 3 . Security System                                                                                |          |                |                  |
| 4. Water Heater  TYPE: Electric  MANUFACTURER: AO Smith                                            |          |                |                  |
| 5 . AC Filter  FILTER CONDITION: Filter recently replaced. Slightly dusty.  FILTER SIZE: 20x25x1   |          |                |                  |
| 6 . AC Filter 2  FILTER CONDITION: Filter recently replaced. Slightly dusty.  FILTER SIZE: 12x24x1 |          |                |                  |

**6** 6/9/2016 3:51 PM **6** 6/9/2016 3:51 PM

**AC Filter 2** - FILTER CONDITION: Filter recently replaced. Slightly dusty.

AC Filter 2

| Office                   | Observed | Not Applicable | Attention Needed |
|--------------------------|----------|----------------|------------------|
| 1. Overview              |          |                |                  |
| 2 . Flooring             |          |                |                  |
| 3. Ceiling               |          |                |                  |
| 4. Walls/Paint           |          |                |                  |
| 5 . Door Stops           |          |                |                  |
| 6. Windows               |          |                |                  |
| 7. Blinds/Drapes         |          |                |                  |
| 8 . Outlet/Switch Covers |          |                |                  |
| 9 . Light Fixture        |          |                |                  |
| 10 . Smoke Alarm         |          | N/A            |                  |