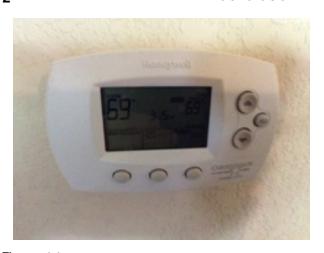

 Utility Room
 Observed
 Not Applicable
 Attention Needed

**7** 6/9/2016 3:54 PM

Dryer

| Miscellaneous                                                                                      | Observed | Not Applicable | Attention Needed |
|----------------------------------------------------------------------------------------------------|----------|----------------|------------------|
| 1 . Air Conditioner                                                                                |          |                |                  |
| 2. Thermostat                                                                                      |          |                |                  |
| 3 . Security System                                                                                |          |                |                  |
| 4. Water Heater  TYPE: Electric  MANUFACTURER: AO Smith                                            |          |                |                  |
| 5 . AC Filter  FILTER CONDITION: Filter recently replaced. Slightly dusty.  FILTER SIZE: 20x25x1   |          |                |                  |
| 6 . AC Filter 2  FILTER CONDITION: Filter recently replaced. Slightly dusty.  FILTER SIZE: 12x24x1 |          |                |                  |

2

6/9/2016 3:52 PM

**Thermostat** 

**4** 6/9/2016 3:39 PM

**Water Heater** 

**5** 6/9/2016 4:03 PM

**AC Filter** 

Miscellaneous Observed Not Applicable Attention Needed