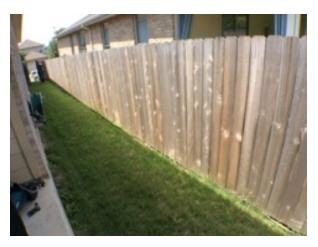

Fence

**13** 6/9/2016 3:20 PM

**Fence** 

**13** 6/9/2016 3:20 PM

Fence

**13** 6/9/2016 3:20 PM

Fence

**13** 6/9/2016 3:20 PM

Fence - Broken slat.

Rear Exterior Observed Not Applicable Attention Needed

**13** 6/9/2016 3:20 PM **15** 

Fence - Section detached from fence post.

**15** 6/9/2016 3:21 PM

**Light Fixtures** 

6/9/2016 3:21 PM